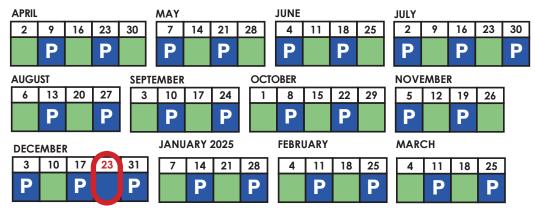

## Refuse, Recycling and Paper/Card Collection Schedule TUESDAY COLLECTION April 2024 - March 2025

## \*PLEASE NOTE DATE CHANGE IN DECEMBER

Blue bins will be emptied for 3 consecutive weeks over the christmas period, <u>paper collections remain UNCHANGED</u>. Christmas trees must be cut up and either placed in your green bin, or placed alongside your lilac sacks.

Burgundy Bin - weekly collection Blue Bin - fortnightly collection Green Bin - fortnightly collection P White Sack - fortnightly collection

Ribble Valley Borough Council

For further information go to www.ribblevalley.gov.uk