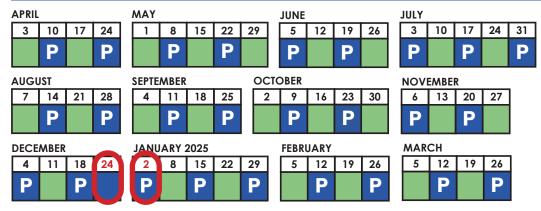

## Refuse, Recycling and Paper/Card Collection Schedule WEDNESDAY COLLECTION April 2024 - March 2025

## \*PLEASE NOTE DATE CHANGES IN DECEMBER

Blue bins will be emptied for 3 consecutive weeks over the christmas period, <u>paper collections remain UNCHANGED</u>. Christmas trees must be cut up and either placed in your green bin, or placed alongside your lilac sacks.

Burgundy Bin - weekly collection Blue Bin - fortnightly collection Green Bin - fortnightly collection P White Sack - fortnightly collection

Ribble Valley Borough Council

For further information go to www.ribblevalley.gov.uk