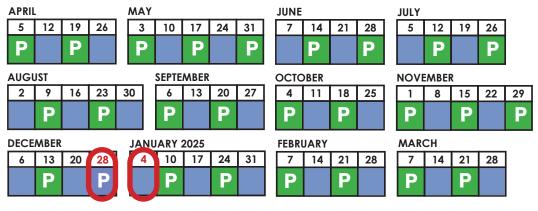

## Refuse, Recycling and Paper/Card Collection Schedule FRIDAY COLLECTION April 2024 - March 2025

## \*PLEASE NOTE DATE CHANGES IN DECEMBER

Blue bins will be emptied for 3 consecutive weeks over the christmas period, <u>paper collections remain UNCHANGED</u>. Christmas trees must be cut up and either placed in your green bin, or placed alongside your lilac sacks.

Burgundy Bin - weekly collection Blue Bin - fortnightly collection Green Bin - fortnightly collection P White Sack - fortnightly collection

Ribble Valley Borough Council

For further information go to www.ribblevalley.gov.uk