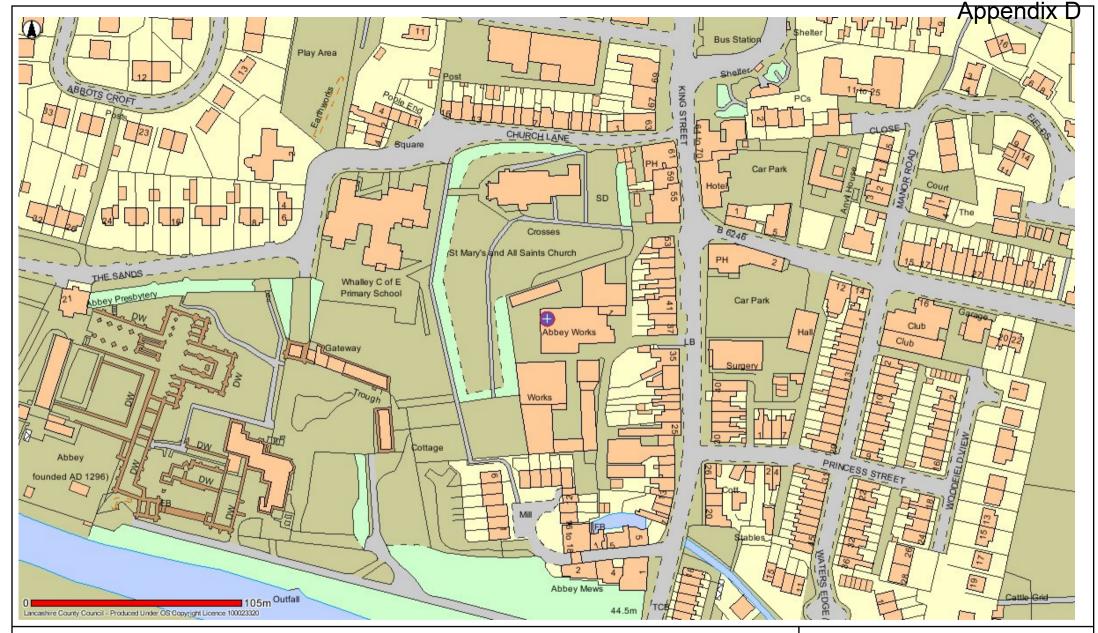

#### 2 THE APPLICATION

- 2.1 The Salvage House Ltd has made an application for a Premises Licence to be granted for the Salvage House, Unit 6a Abbot Works, Back King Street, Whalley BB7 9SP.
- 2.2 A copy of the licence application is attached at **Appendix A** (page 3).
- 2.3 The details for the Designated Premises Supervisor, Edward Marsh, are to be confirmed as Mr Marsh has not applied for his Personal Licence to date. Please see email from Licensing Matters dated 1 June 2020 explaining the position (page 34).
- 2.4 Details of the licensable activities are set out in the table attached at **Appendix B** (page 37).
- 2.5 The applicant in its operating schedule (Licensing Objectives on pages 22 & 23) describes the additional measures they intend to take to promote the four licensing objectives. These will become conditions of any licence granted.
- 2.6 One relevant representation has been received. Relevant representations can be made in opposition to, or in support of, an application and can be made by any individual, body or business that has grounds to do so.
- 2.7 Statutory guidance states: "A representation is "relevant" if it relates to the likely effect of the grant of the licence on the promotion of at least one of the licensing objectives" and "representations should relate to the impact of licensable activities carried on from premises on the objectives."
- 2.8 A copy of the representation is attached at **Appendix C** (page 40) and relates to the prevention of Public Nuisance licensing objective.
- 2.9 A plan is attached at **Appendix D** (page 44) showing the location of the premises.
- 2.10 All parties have been given notice of the hearing in accordance with Regulation 6 of The Licensing Act 2003 (Hearings) Regulations 2005.