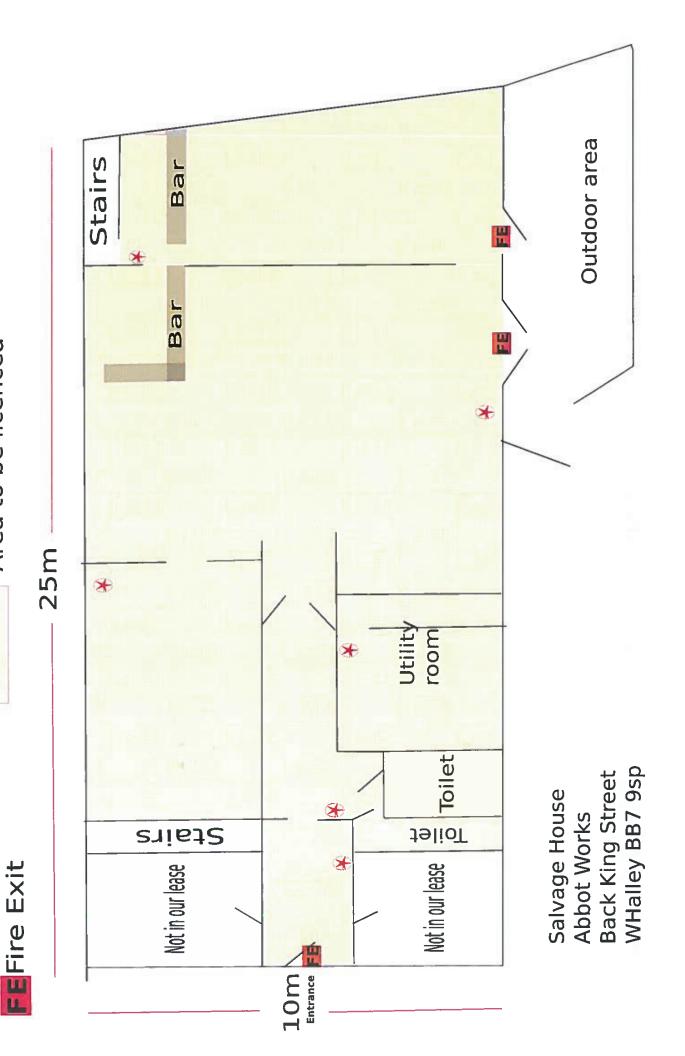

#### 2 THE APPLICATION

- 2.1 The Salvage House Ltd has made an application for a Premises Licence to be granted for the Salvage House, Unit 6a Abbot Works, Back King Street, Whalley BB7 9SP.
- 2.2 A copy of the licence application is attached at **Appendix A** (page 3).
- 2.3 The details for the Designated Premises Supervisor, Edward Marsh, are to be confirmed as Mr Marsh has not applied for his Personal Licence to date. Please see email from Licensing Matters dated 1 June 2020 explaining the position (page 34).
- 2.4 Details of the licensable activities are set out in the table attached at **Appendix B** (page 37).
- 2.5 The applicant in its operating schedule (Licensing Objectives on pages 22 & 23) describes the additional measures they intend to take to promote the four licensing objectives. These will become conditions of any licence granted.
- 2.6 One relevant representation has been received. Relevant representations can be made in opposition to, or in support of, an application and can be made by any individual, body or business that has grounds to do so.
- 2.7 Statutory guidance states: "A representation is "relevant" if it relates to the likely effect of the grant of the licence on the promotion of at least one of the licensing objectives" and "representations should relate to the impact of licensable activities carried on from premises on the objectives."
- 2.8 A copy of the representation is attached at **Appendix C** (page 40) and relates to the prevention of Public Nuisance licensing objective.
- 2.9 A plan is attached at **Appendix D** (page 44) showing the location of the premises.
- 2.10 All parties have been given notice of the hearing in accordance with Regulation 6 of The Licensing Act 2003 (Hearings) Regulations 2005.