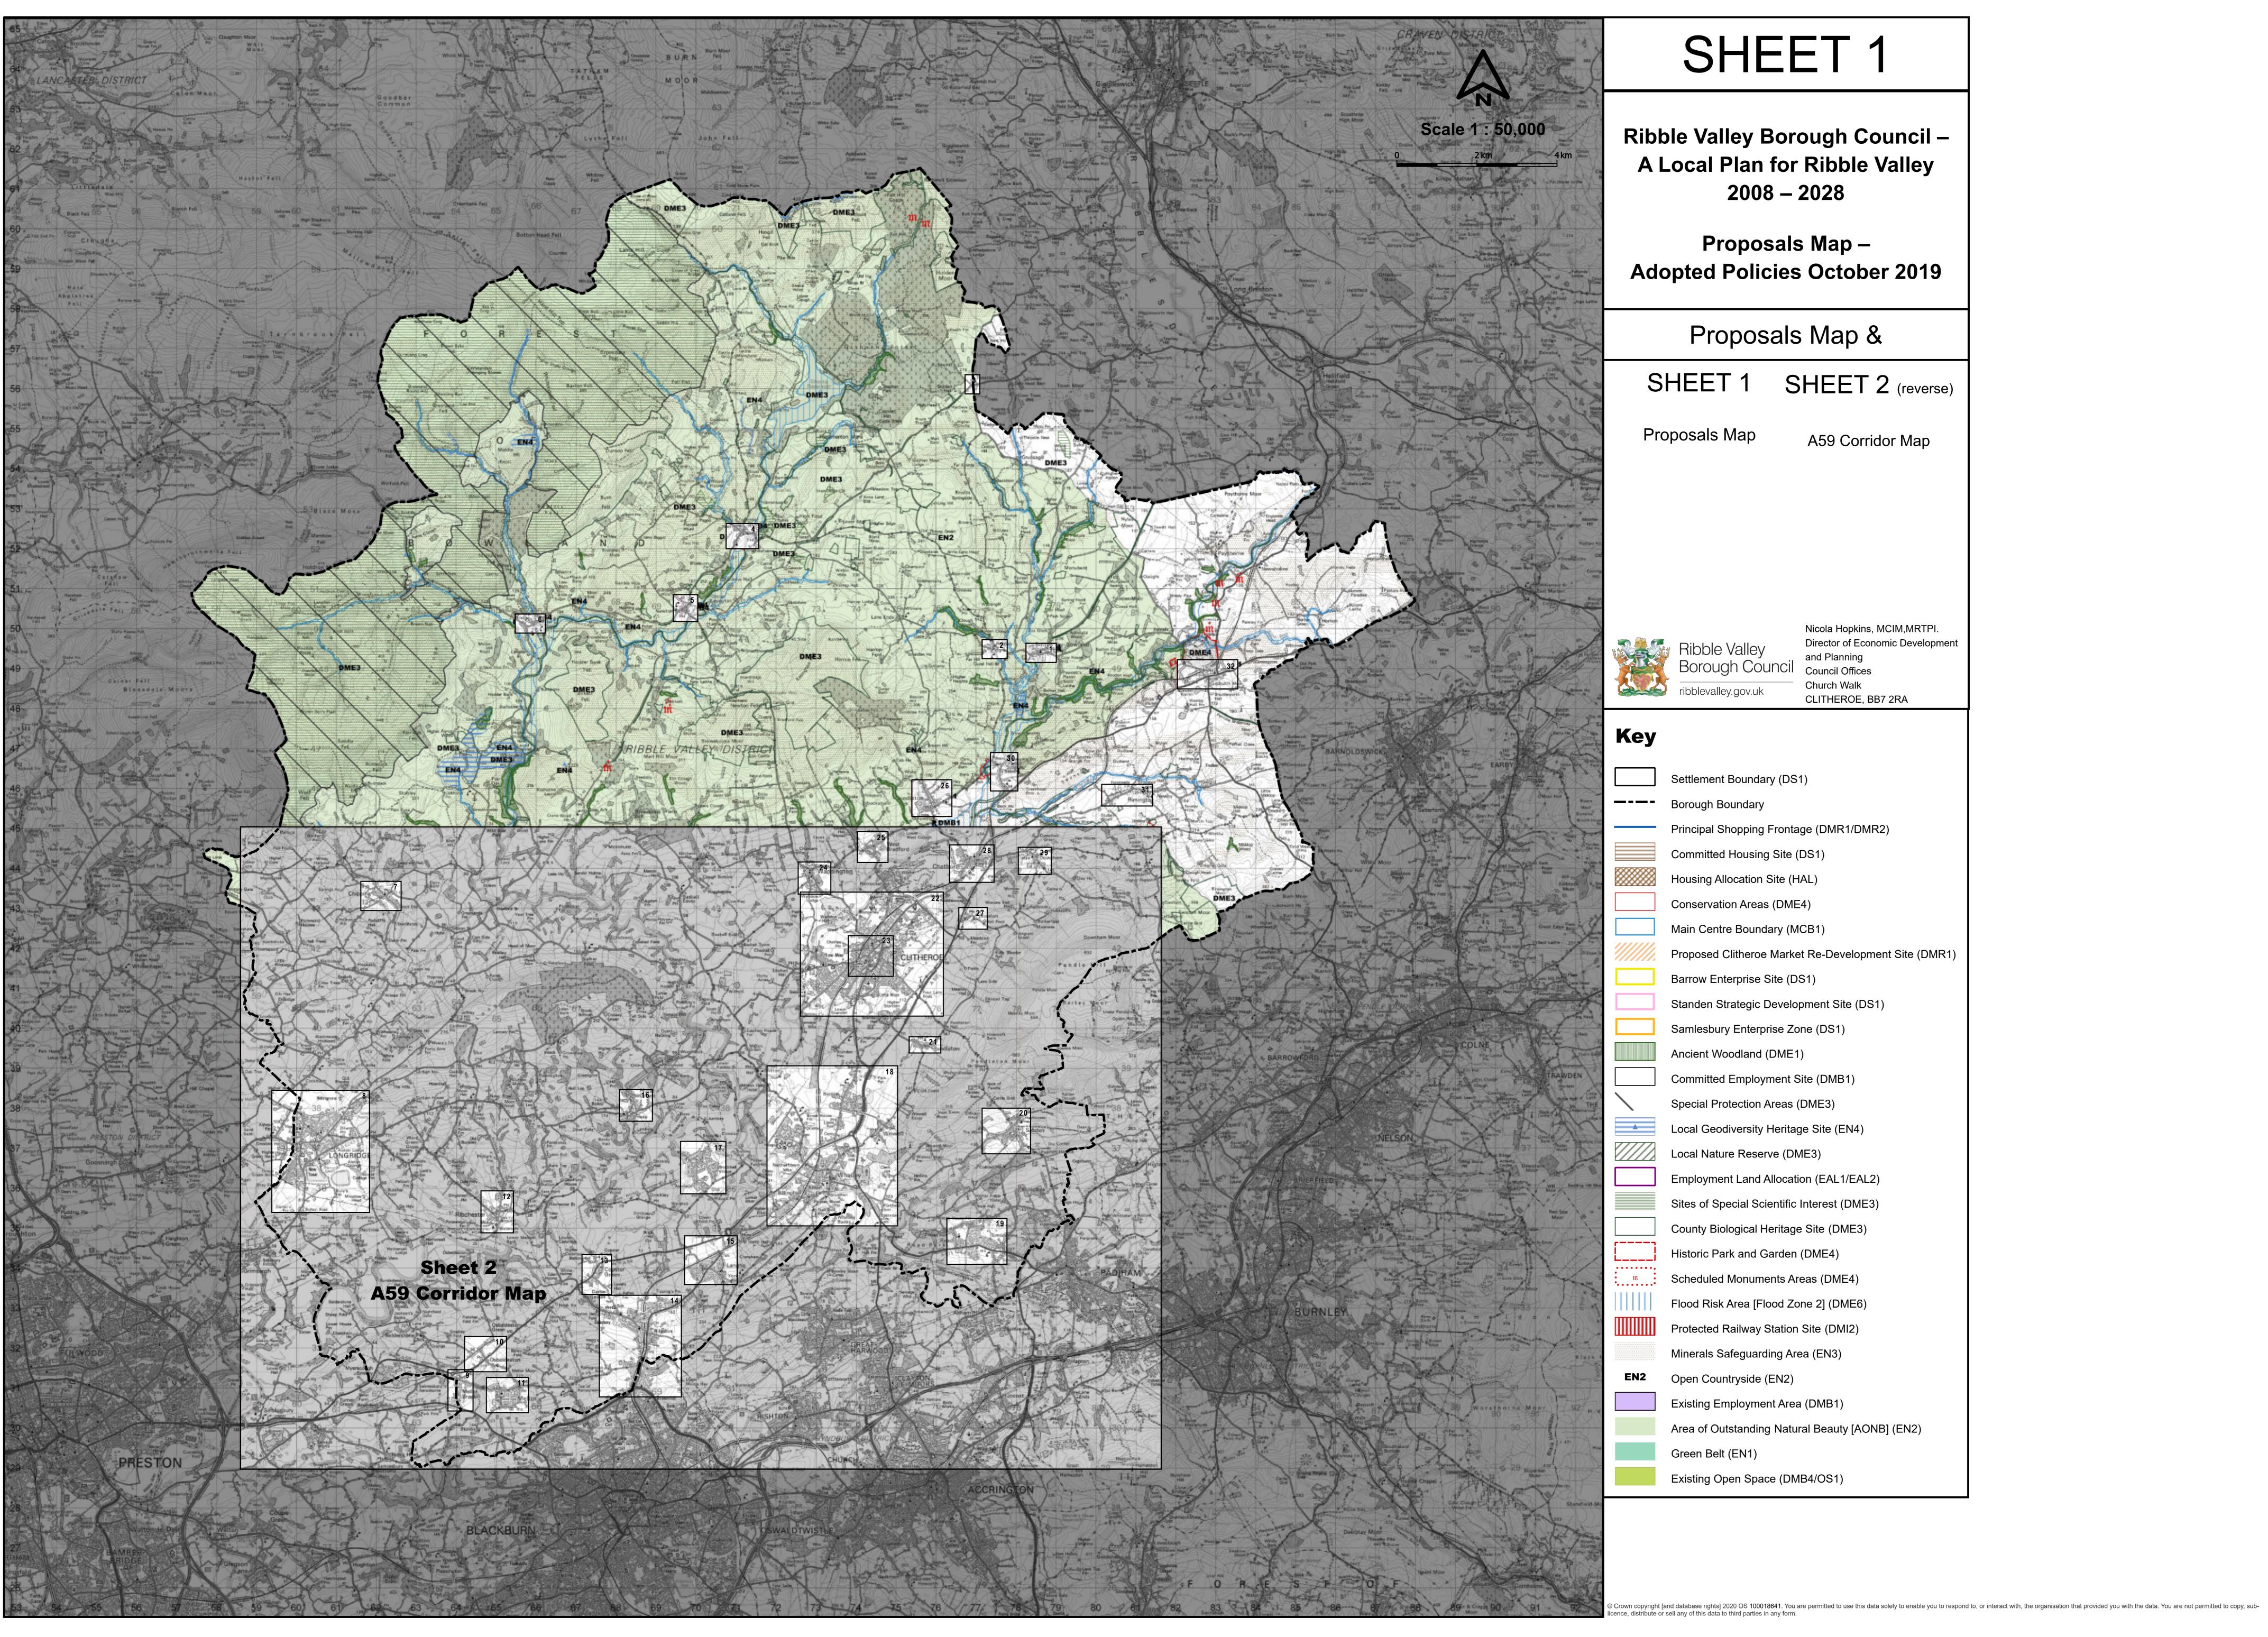

## A Local Plan for Ribb 2008 – 2028

## **Proposals Map**

Principal Shopping Frontage (DMF Proposed Clitheroe Market Re-Dev Standen Strategic Development Si Samlesbury Enterprise Zone (DS1) Committed Employment Site (DME Special Protection Areas (DME3) Local Geodiversity Heritage Site ( Employment Land Allocation (EAL Sites of Special Scientific Interest County Biological Heritage Site (DI Historic Park and Garden (DME4) Scheduled Monuments Areas (DM Flood Risk Area [Flood Zone 2] (D Protected Railway Station Site (DM Minerals Safeguarding Area (EN3) Existing Employment Area (DMB1 Area of Outstanding Natural Beau Existing Open Space (DMB4/OS1

| Γ1                                                                                  |
|-------------------------------------------------------------------------------------|
| h Council –<br>ble Valley<br>8                                                      |
| np –<br>tober 2019                                                                  |
| ap &                                                                                |
| ET 2 (reverse)                                                                      |
| Corridor Map                                                                        |
|                                                                                     |
|                                                                                     |
|                                                                                     |
| Hopkins, MCIM,MRTPI.<br>or of Economic Development<br>anning<br>I Offices<br>n Walk |
| EROE, BB7 2RA                                                                       |
| R1/DMR2)                                                                            |
| evelopment Site (DMR1)                                                              |
| Site (DS1)<br>1)                                                                    |
| IB1)                                                                                |
| (EN4)                                                                               |
| L1/EAL2)<br>t (DME3)<br>DME3)<br>)<br>ME4)<br>DME6)<br>MI2)<br>3)                   |
| uty [AONB] (EN2)                                                                    |
| 1)                                                                                  |