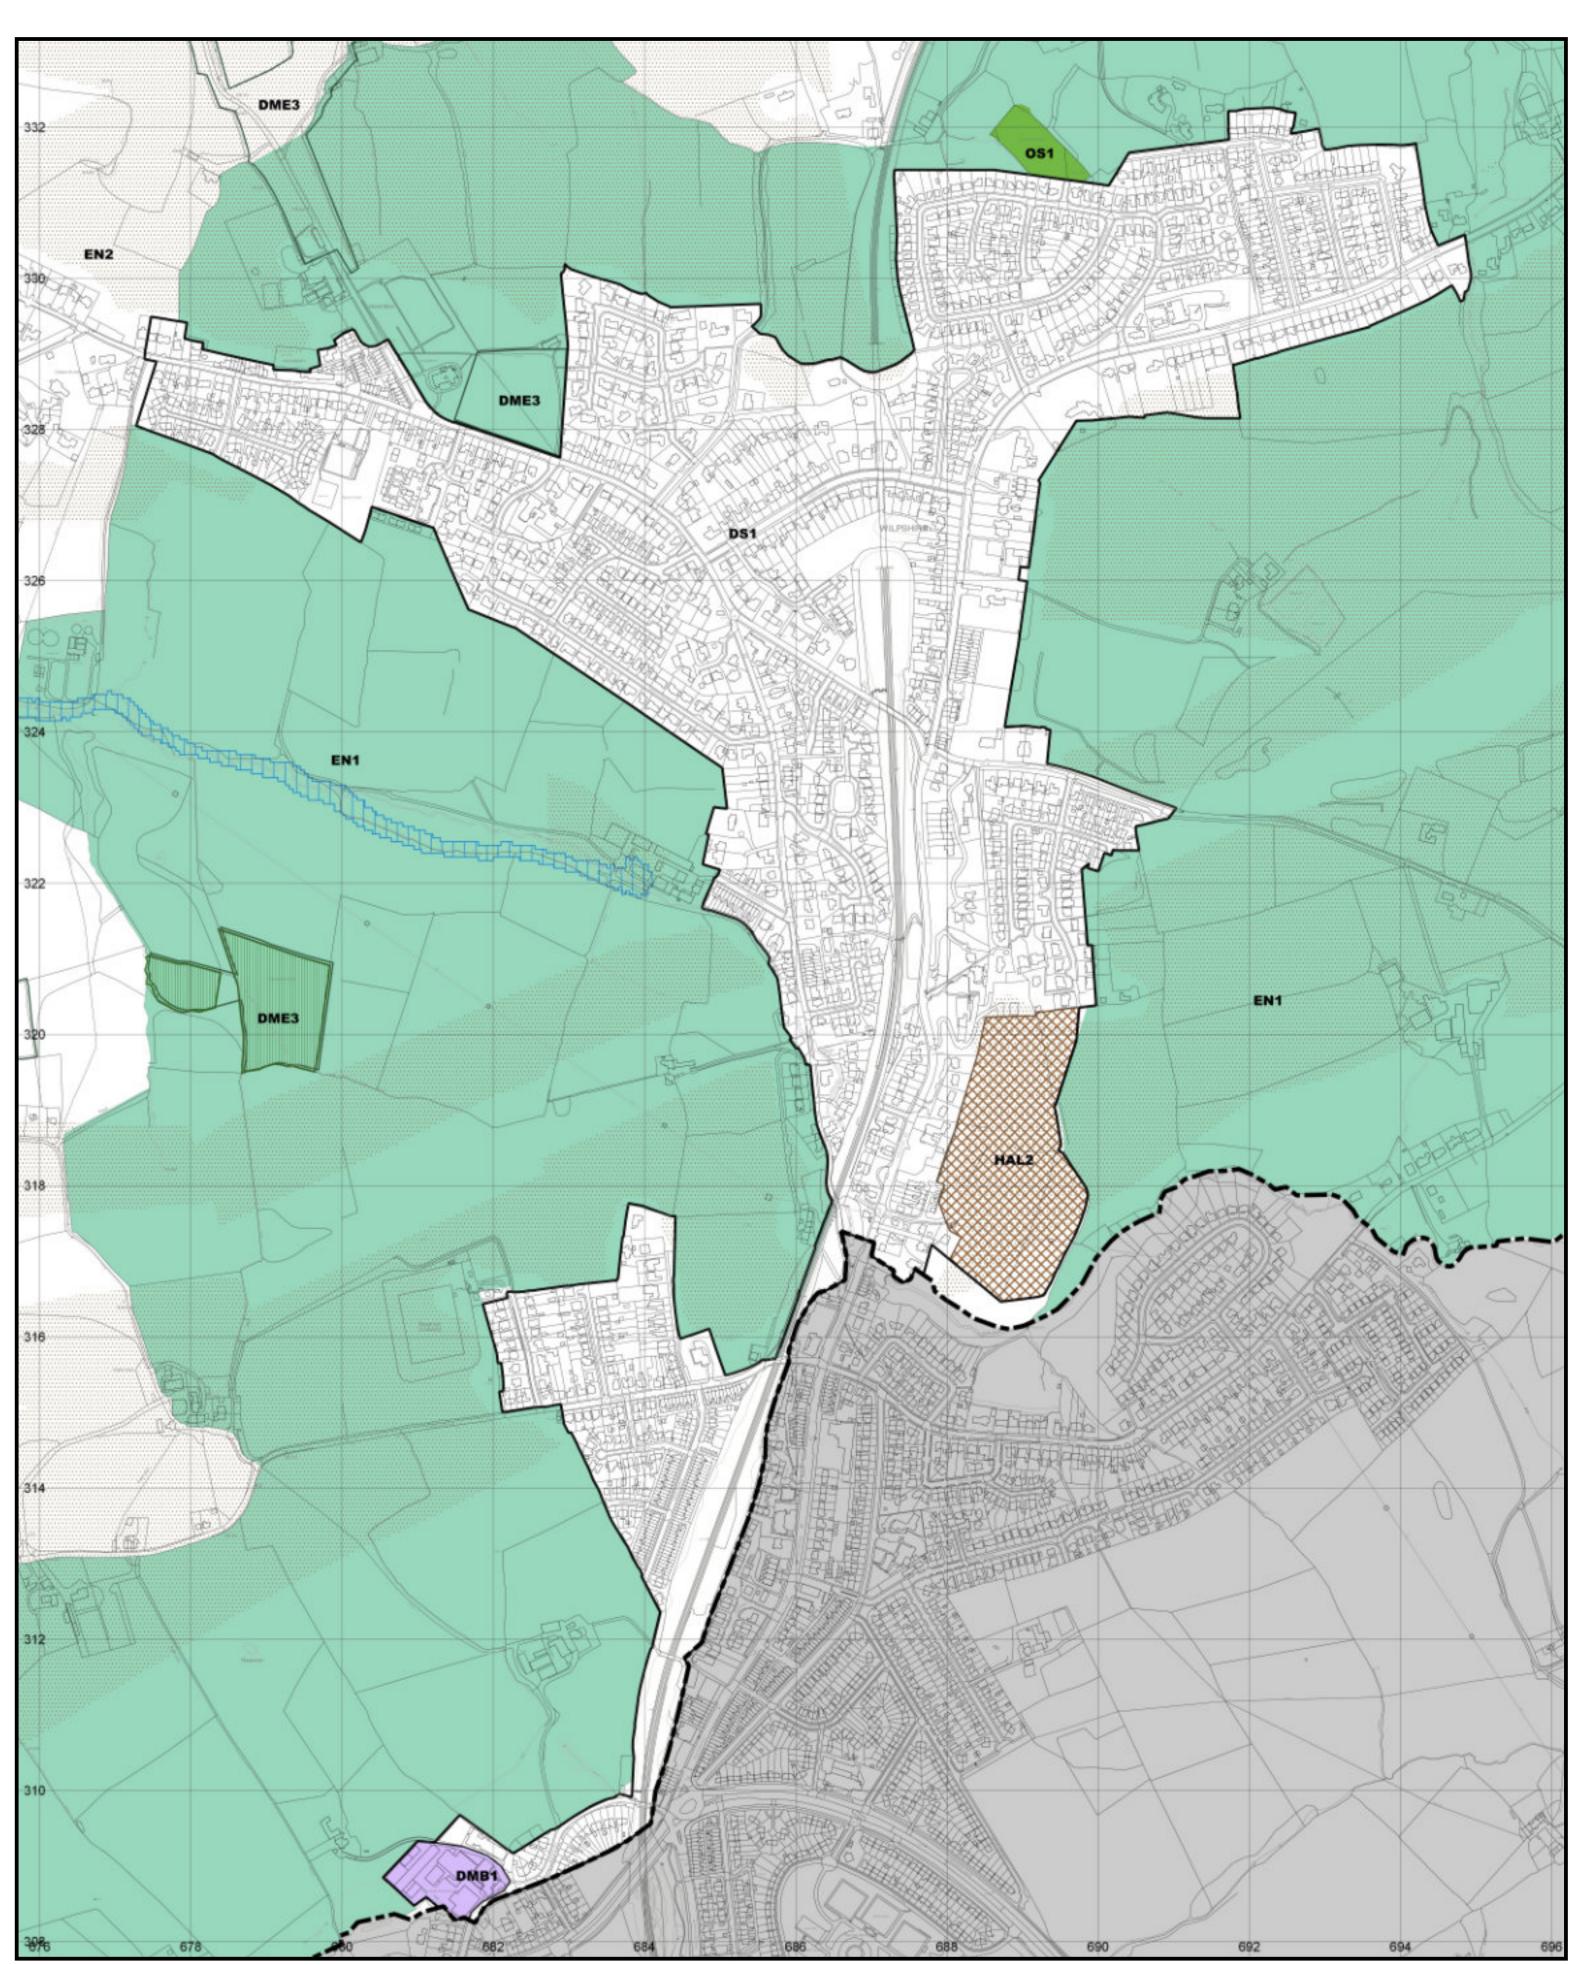

Inset 14 - Wilpshire 1:5000

SHEET 6

All maps are at Scale 1:5,000

Local Nature Reserve (DME3) Settlement Boundary (DS1) **—---** Borough Boundary Employment Land Allocation (EAL1/EAL2) Principal Shopping Frontage (DMR1/DMR2) Sites of Special Scientific Interest (DME3) County Biological Heritage Site (DME3) Committed Housing Site (DS1) Housing Allocation Site (HAL) Historic Park and Garden (DME4) Scheduled Monuments Areas (DME4) Conservation Areas (DME4) Flood Risk Area [Flood Zone 2] (DME6) Main Centre Boundary (MCB1) Proposed Clitheroe Market Re-Development Site (DMR1) Protected Railway Station Site (DMI2) Barrow Enterprise Site (DS1) Minerals Safeguarding Area (EN3) Standen Strategic Development Site (DS1) Open Countryside (EN2) Samlesbury Enterprise Zone (DS1) Existing Employment Area (DMB1) Ancient Woodland (DME1) Area of Outstanding Natural Beauty [AONB] (EN2) Committed Employment Site (DMB1) Green Belt (EN1) Existing Open Space (DMB4/OS1) Special Protection Areas (DME3) Local Geodiversity Heritage Site (EN4)