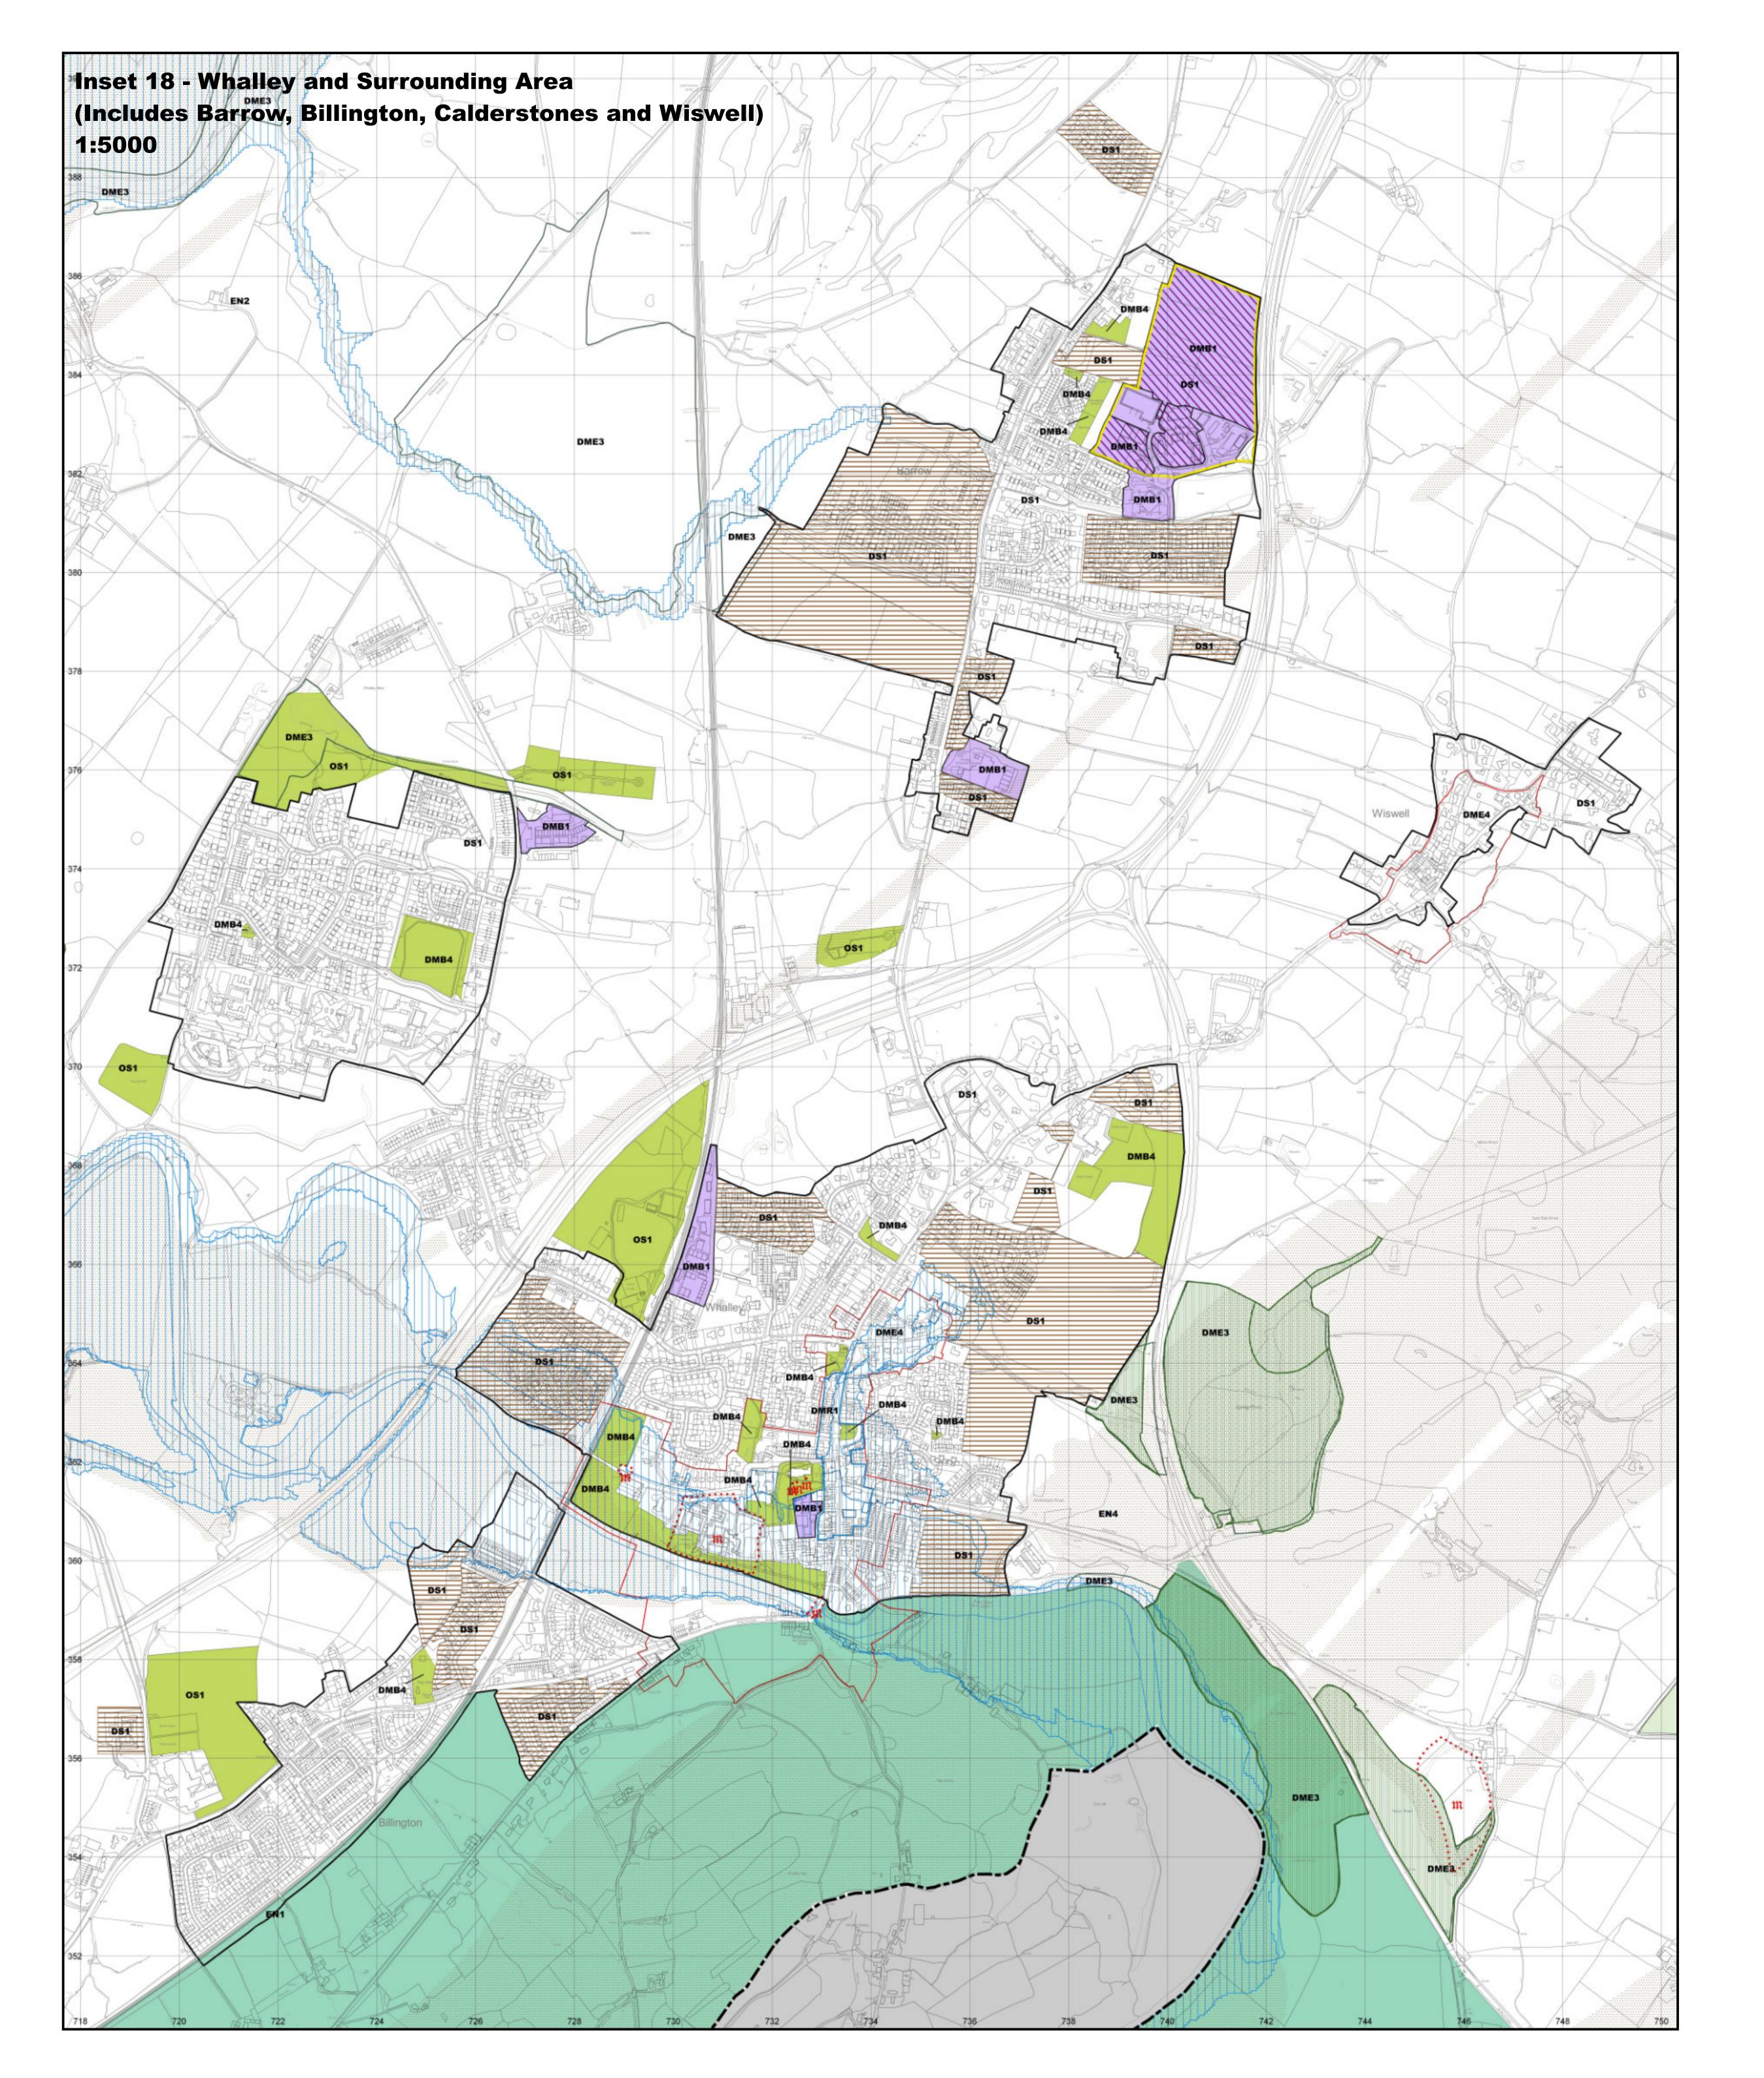

Inset 14 - Wilpshire 1:5000

SHEET 6

All maps are at Scale 1:5,000

Local Nature Reserve (DME3) Settlement Boundary (DS1) **—---** Borough Boundary Employment Land Allocation (EAL1/EAL2) Principal Shopping Frontage (DMR1/DMR2) Sites of Special Scientific Interest (DME3) County Biological Heritage Site (DME3) Committed Housing Site (DS1) Housing Allocation Site (HAL) Historic Park and Garden (DME4) Scheduled Monuments Areas (DME4) Conservation Areas (DME4) Flood Risk Area [Flood Zone 2] (DME6) Main Centre Boundary (MCB1) Proposed Clitheroe Market Re-Development Site (DMR1) Protected Railway Station Site (DMI2) Barrow Enterprise Site (DS1) Minerals Safeguarding Area (EN3) Standen Strategic Development Site (DS1) Open Countryside (EN2) Samlesbury Enterprise Zone (DS1) Existing Employment Area (DMB1) Ancient Woodland (DME1) Area of Outstanding Natural Beauty [AONB] (EN2) Committed Employment Site (DMB1) Green Belt (EN1) Existing Open Space (DMB4/OS1) Special Protection Areas (DME3) Local Geodiversity Heritage Site (EN4)