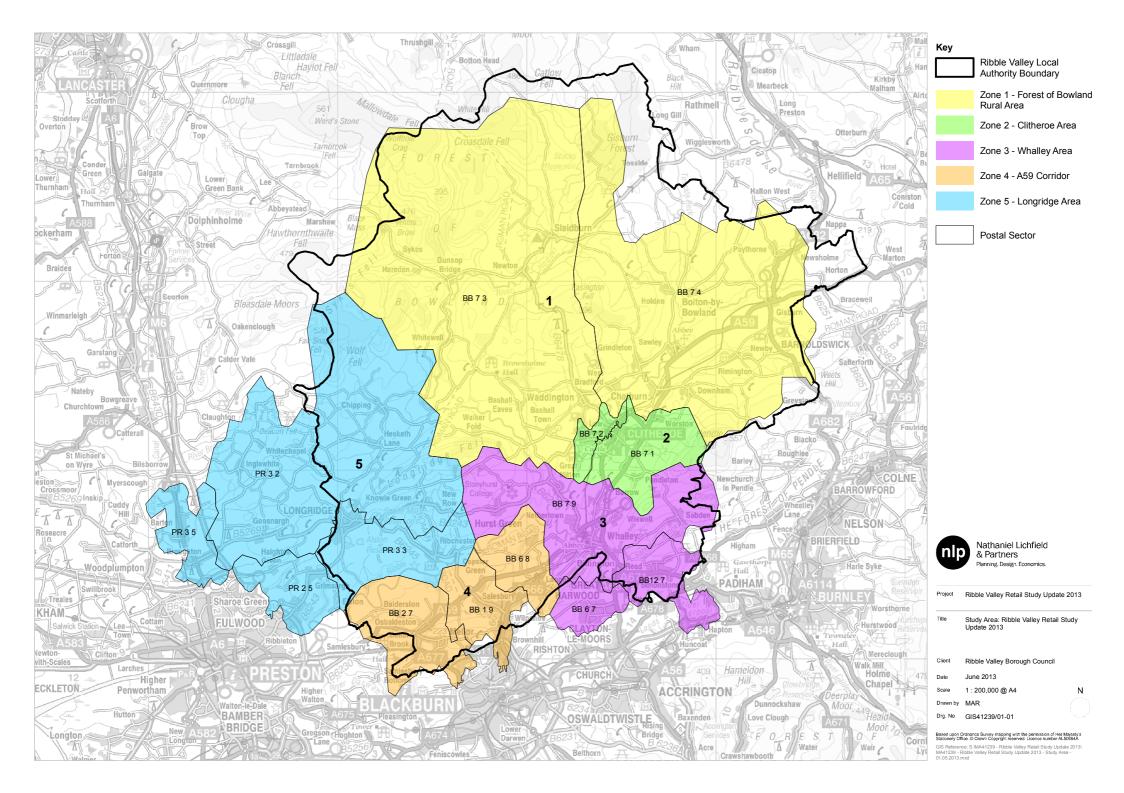

### Methodology

3.0

- NEMS market research carried out a telephone survey of 500 households in May 2013 across a Study Area encompassing Ribble Valley Borough and extending west and south into the densely populated areas of north Preston and Hyndburn Borough. The Study Area is divided into five sub-zones.
- 3.2 The plan at **Appendix 1** illustrates the extent of the Study Area and its division by postcode sector. Table 3.1 below sets out the post-code sectors in each survey zone.

| T 11 0 1  | 0     |      | _     | -       |
|-----------|-------|------|-------|---------|
| Table 3.1 | Study | Area | Surve | / Zones |

| Survey Zone                     | Post Code Sector(s)        |
|---------------------------------|----------------------------|
| 1. Forest of Bowland Rural Area | BB7 3, BB7 4               |
| 2. Clitheroe Area               | BB71, BB7 2                |
| 3. Whalley Area                 | BB7 9, BB12 7, BB6 7       |
| 4. A59 Corridor                 | BB6 8, BB1 9, BB2 7        |
| 5. Longridge Area               | PR3 2, PR3 3, PR2 5, PR3 5 |