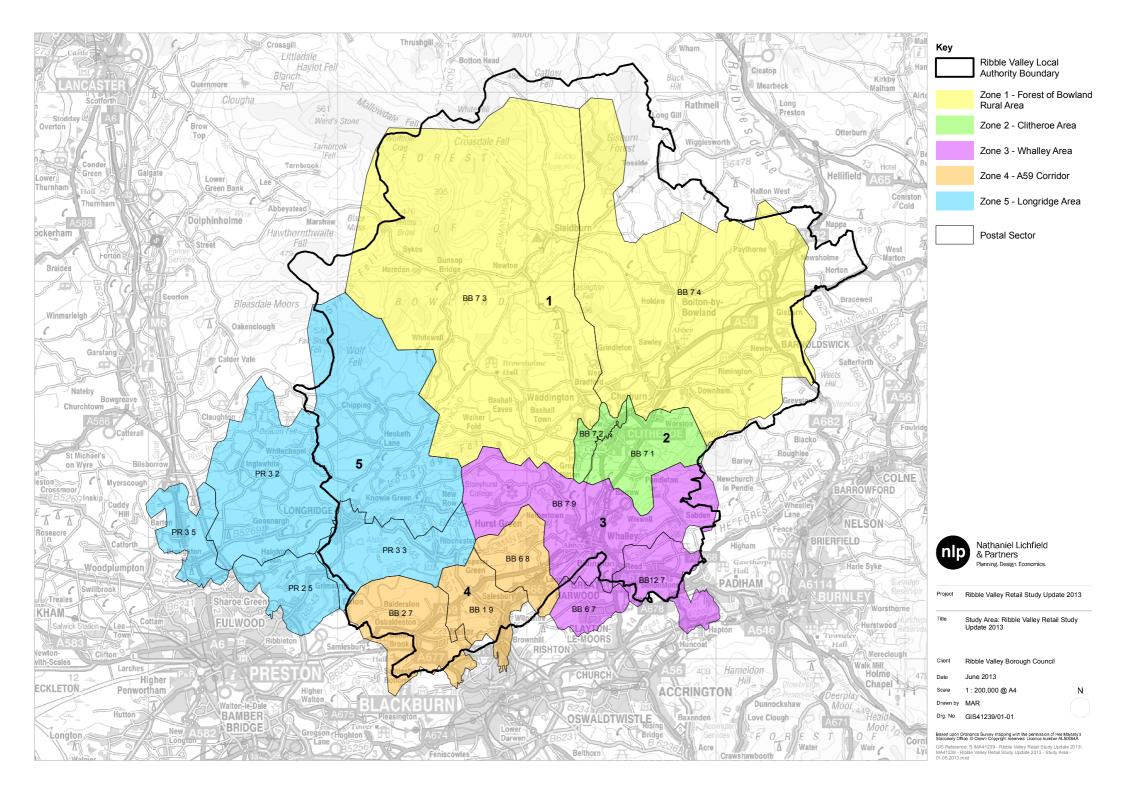

#### Methodology

3.0

- NEMS market research carried out a telephone survey of 500 households in May 2013 across a Study Area encompassing Ribble Valley Borough and extending west and south into the densely populated areas of north Preston and Hyndburn Borough. The Study Area is divided into five sub-zones.
- 3.2 The plan at **Appendix 1** illustrates the extent of the Study Area and its division by postcode sector. Table 3.1 below sets out the post-code sectors in each survey zone.

| T 11 0 1  | 0     |      | _     | -       |
|-----------|-------|------|-------|---------|
| Table 3.1 | Study | Area | Surve | / Zones |

| Survey Zone                     | Post Code Sector(s)        |
|---------------------------------|----------------------------|
| 1. Forest of Bowland Rural Area | BB7 3, BB7 4               |
| 2. Clitheroe Area               | BB71, BB7 2                |
| 3. Whalley Area                 | BB7 9, BB12 7, BB6 7       |
| 4. A59 Corridor                 | BB6 8, BB1 9, BB2 7        |
| 5. Longridge Area               | PR3 2, PR3 3, PR2 5, PR3 5 |

### Appendix 1 Study Area