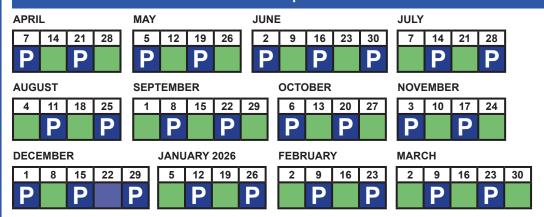

## Refuse, Recycling and Paper/Card Collection Schedule

MONDAY COLLECTION April 2025 - March 2026

## \*PLEASE NOTE DATE CHANGES IN DECEMBER WILL BE CONFIRMED NEARER THE TIME

Blue bins will be emptied for 3 consecutive weeks over the christmas period, paper collections remain UNCHANGED. Christmas trees must be cut up and either placed in your green bin, or placed alongside your lilac sacks.

Burgundy Bin - weekly collection Green Bin - fortnightly collection

Blue Bin - fortnightly collection P White Sack - fortnightly collection

For further information go to www.ribblevalley.gov.uk

Ribble Valley **Borough Council**