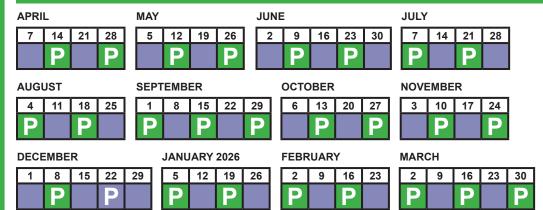

## Refuse, Recycling and Paper/Card Collection Schedule

MONDAY COLLECTION April 2025 - March 2026

## \*PLEASE NOTE DATE CHANGES IN DECEMBER WILL BE CONFIRMED NEARER THE TIME

Blue bins will be emptied for 3 consecutive weeks over the christmas period, <u>paper collections remain UNCHANGED</u>. Christmas trees must be cut up and either placed in your green bin, or placed alongside your lilac sacks.

Burgundy Bin - weekly collection Green Bin - fortnightly collection Blue Bin - fortnightly collection

P White Sack - fortnightly collection

For further information go to www.ribblevalley.gov.uk

Ribble Valley Borough Council