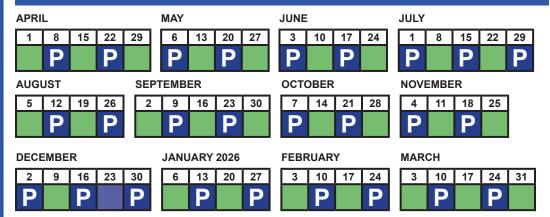

## Refuse, Recycling and Paper/Card Collection Schedule

TUESDAY COLLECTION April 2025 - March 2026

## \*PLEASE NOTE DATE CHANGES IN DECEMBER WILL BE CONFIRMED NEARER THE TIME

Blue bins will be emptied for 3 consecutive weeks over the christmas period, <u>paper collections remain UNCHANGED</u>. Christmas trees must be cut up and either placed in your green bin, or placed alongside your lilac sacks.

Burgundy Bin - weekly collection

Green Bin - fortnightly collection

P White Sack - fortnightly collection

For further information go to www.ribblevalley.gov.uk

Ribble Valley Borough Council

www.ribblevalley.gov.uk