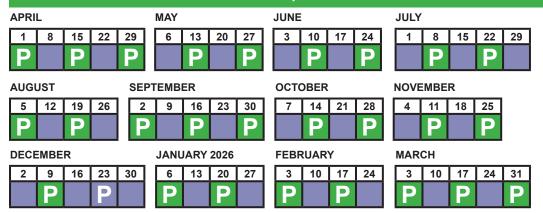

## Refuse, Recycling and Paper/Card Collection Schedule

TUESDAY COLLECTION April 2025 - March 2026

## \*PLEASE NOTE DATE CHANGES IN DECEMBER WILL BE CONFIRMED NEARER THE TIME

Blue bins will be emptied for 3 consecutive weeks over the christmas period, <u>paper collections remain UNCHANGED</u>. Christmas trees must be cut up and either placed in your green bin, or placed alongside your lilac sacks.

Burgundy Bin - weekly collection

Blue Bin - fortnightly collection

P White Sack - fortnightly collection

For further information go to www.ribblevalley.gov.uk

Ribble Valley Borough Council

www.ribblevalley.gov.uk