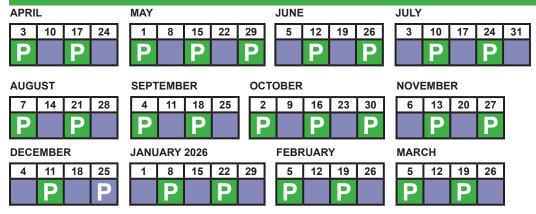

## Refuse, Recycling and Paper/Card Collection Schedule THURSDAY COLLECTION April 2025 - March 2026

## \*PLEASE NOTE DATE CHANGES IN DECEMBER WILL BE CONFIRMED NEARER THE TIME

Blue bins will be emptied for 3 consecutive weeks over the christmas period, <u>paper collections remain UNCHANGED</u>. Christmas trees must be cut up and either placed in your green bin, or placed alongside your lilac sacks.

Burgundy Bin - weekly collectionBlue Bin - fortnightly collectionGreen Bin - fortnightly collectionP White Sack - fortnightly collection

Ribble Valley Borough Council

For further information go to www.ribblevalley.gov.uk