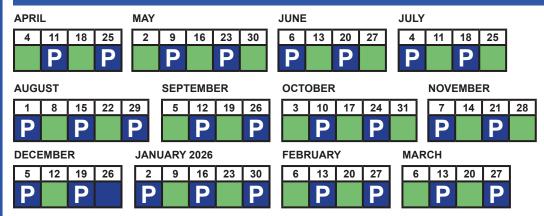

## **Refuse, Recycling and Paper/Card Collection Schedule**

FRIDAY COLLECTION April 2025 - March 2026

## \*PLEASE NOTE DATE CHANGES IN DECEMBER WILL BE CONFIRMED NEARER THE TIME

Blue bins will be emptied for 3 consecutive weeks over the christmas period, <u>paper collections remain UNCHANGED</u>. Christmas trees must be cut up and either placed in your green bin, or placed alongside your lilac sacks.

Burgundy Bin - weekly collection

Green Bin - fortnightly collection

P White Sack - fortnightly collection

For further information go to www.ribblevalley.gov.uk

Ribble Valley Borough Council

www.ribblevalley.gov.uk