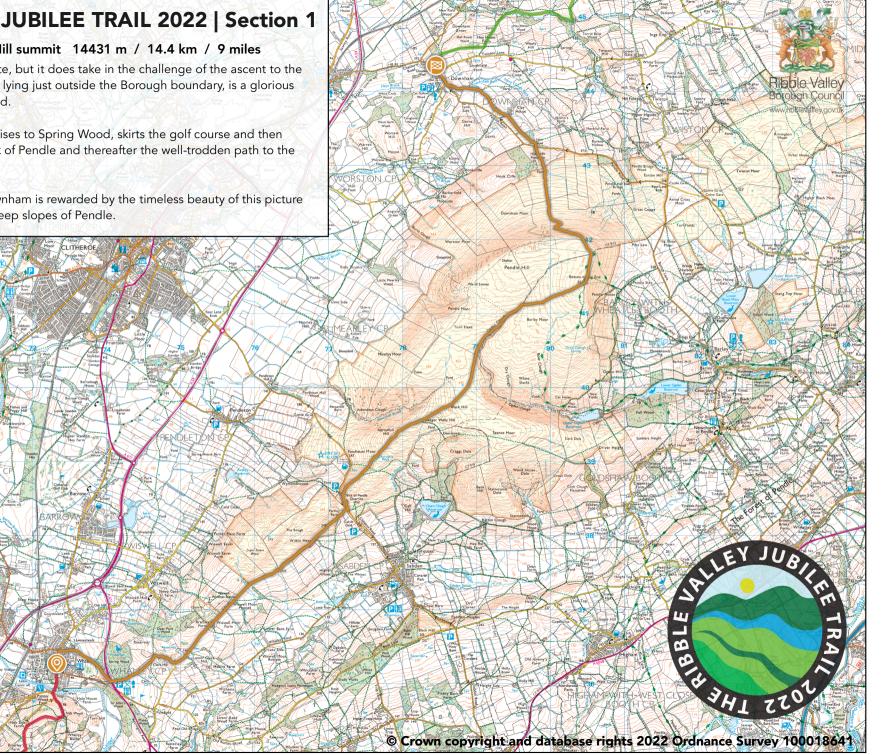

## Whalley to Downham via Pendle Hill summit 14431 m / 14.4 km / 9 miles

This first stage is a relatively short route, but it does take in the challenge of the ascent to the summit of Pendle Hill, which although lying just outside the Borough boundary, is a glorious viewpoint which could not be excluded.

From Whalley town centre, the route rises to Spring Wood, skirts the golf course and then joins the old drovers' track to the Nick of Pendle and thereafter the well-trodden path to the summit.

From there, the steep descent to Downham is rewarded by the timeless beauty of this picture postcard village nestling below the steep slopes of Pendle.