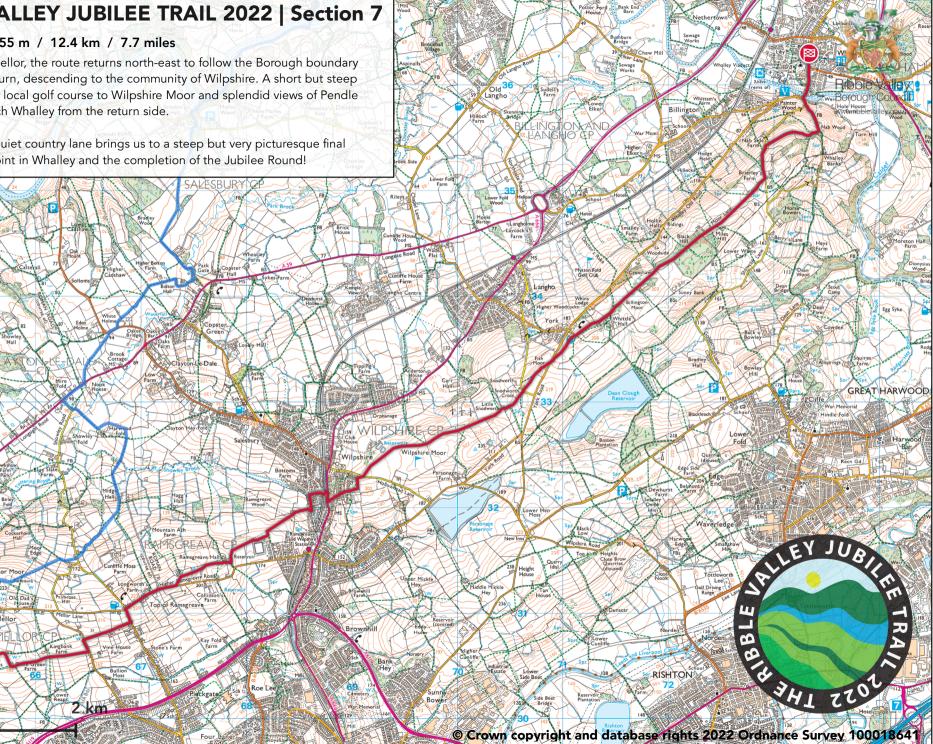

## Mellor to Whalley 12355 m / 12.4 km / 7.7 miles

In the final section from Mellor, the route returns north-east to follow the Borough boundary with neighbouring Blackburn, descending to the community of Wilpshire. A short but steep ascent takes us across the local golf course to Wilpshire Moor and splendid views of Pendle Hill as we start to approach Whalley from the return side.

Some road walking on a quiet country lane brings us to a steep but very picturesque final descent to our starting point in Whalley and the completion of the Jubilee Round!