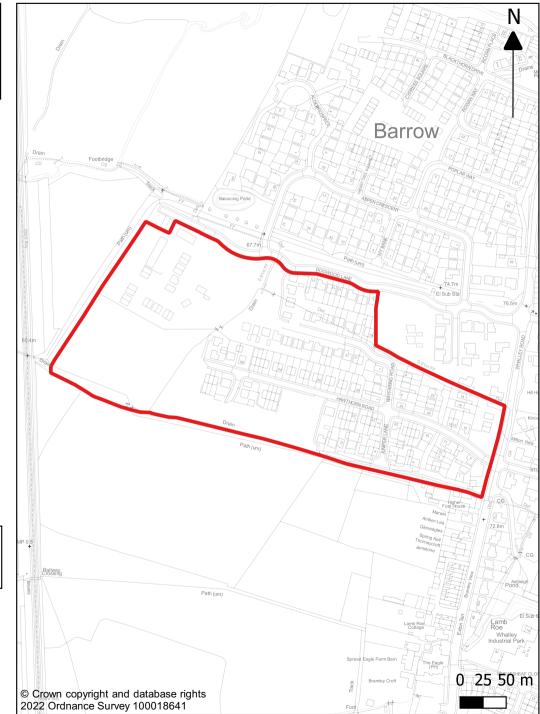

| OS Grid Reference:       | 373473 438139                                                                             |  |
|--------------------------|-------------------------------------------------------------------------------------------|--|
| Site Size (Ha):          | 8.9                                                                                       |  |
| No. of Dwellings:        | 222                                                                                       |  |
| Housing Density (dph):   | 25.4                                                                                      |  |
| Planning Status:         | FULL 3/2018/0924 (Former<br>allotment site); Reserved Matters<br>3/2017/0064; 3/2017/0140 |  |
| Applicant or Agent:      | Redrow Homes & Harwood Homes                                                              |  |
| Description:             | Erection of 226 dwellings including 73 affordable units.                                  |  |
| Development Stage        |                                                                                           |  |
| Has development started? | Yes                                                                                       |  |
| No. of Completions:      | 176                                                                                       |  |
|                          |                                                                                           |  |

46

Dwellings yet to complete:

| OS Grid Reference:       | 373337 437916                                                                | 6     |  |
|--------------------------|------------------------------------------------------------------------------|-------|--|
| Site Size (Ha):          | 7.53                                                                         | 1     |  |
| No. of Dwellings:        | 233                                                                          | rWan  |  |
| Housing Density (dph):   | 30.9                                                                         | d Bdy |  |
| Planning Status:         | FULL: 3/2019/0012; Reserved<br>Matters: 3/2017/0050; Outline:<br>3/2012/0630 | 60.4r |  |
| Applicant or Agent:      | Taylor Wimpey Manchester; Barratt<br>& David Wilson Homes NW                 |       |  |
| Description:             | Erection of 163 Market and 70<br>Affordable Dwellings.                       |       |  |
| Development Stage        |                                                                              |       |  |
| Has development started? | Yes                                                                          | ser   |  |
| No. of Completions:      | 98                                                                           | 11    |  |
|                          |                                                                              |       |  |

135

Dwellings yet to complete: