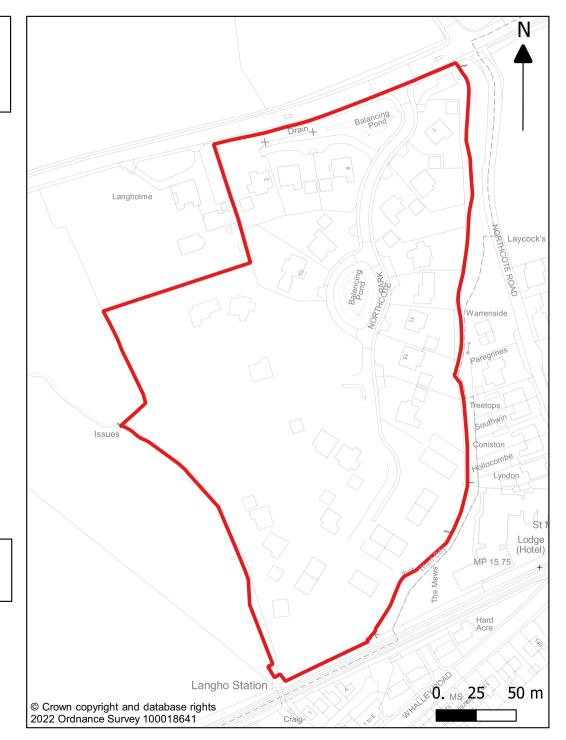

| OS Grid Reference:     | 370564 434580                                     |
|------------------------|---------------------------------------------------|
| Site Size (Ha):        | 5.4                                               |
| No. of Dwellings:      | 42                                                |
| Housing Density (dph): | 7.8                                               |
| Planning Status:       | Full 3/2018/0844; Reserved<br>Matters 3/2018/0392 |

Applicant or Agent:

Pringle Homes c/o agent

Description:

Erection of 29 Market and 13 affordable dwellings.

| Has development started?   | Yes |
|----------------------------|-----|
| No. of Completions:        | 13  |
| Dwellings yet to complete: | 29  |