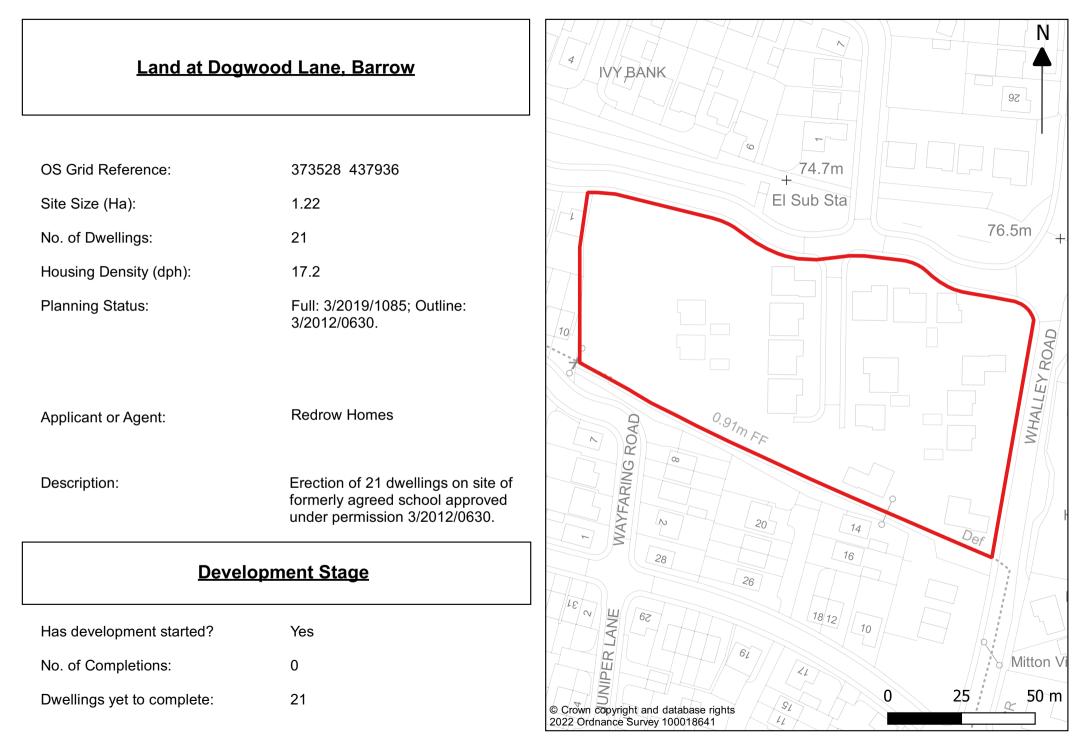

## SITES ON WHICH DEVELOPMENT HAS COMMENCED

| No Dwls | No sites | Area (Ha) | Location                                                               |
|---------|----------|-----------|------------------------------------------------------------------------|
| 88      | 32       | 3.13      | Small sites                                                            |
| 46      | 1        | 8.9       | Land to South-West of Barrow & West of Whalley Road, Barrow – Parcel A |
| 135     | 1        | 6.03      | Land to South-West of Barrow & West of Whalley Road, Barrow – Parcel B |
| 21      | 1        | 1.22      | Land at Dogwood Lane, Barrow                                           |
| 6       | 1        | 0.79      | Land East of Clitheroe Road, Barrow                                    |
| 14      | 1        | 2.14      | Land Dale View, Billington                                             |
| 1       | 1        | 1.77      | Mills Way & Wolfs Fell Close, Chipping                                 |
| 82      | 1        | 5.2       | Henthorn Road, Clitheroe                                               |
| 12      | 1        | 1.54      | Land off Henthorn Road, Clitheroe                                      |
| 113     | 1        | 9.2       | Land off Waddington Road, Clitheroe                                    |
| 5       | 1        | 8.53      | Standen – Phase 1, Clitheroe                                           |
| 29      | 1        | 5.4       | Compass Drive & Northcote Park, Langho                                 |
| 1       | 1        | 0.56      | Cherry Drive, Brockhall Village, Old Langho                            |
| 1       | 1        | 0.41      | Land at Hillside, Brockhall Village, Old Langho                        |
| 55      | 1        | 3.4       | Chapel Hill, Hill Barn Drive, Meadow Head, Longridge                   |
| 4       | 1        | 5.35      | Chipping Lane – Phase 1, Longridge                                     |
| 15      | 1        | 6.28      | Land at Dilworth Lane, Longridge                                       |
| 171     | 1        | 26.2      | Land at Preston Road, Longridge                                        |
| 34      | 1        | 1.8       | Spout Farm, Preston Road, Longridge                                    |
| 2       | 1        | 0.58      | Little Dudlands Farm, Rimington Lane, Rimington                        |
| 4       | 1        | 0.73      | The Moorcock Inn, Slaidburn Road, Waddington                           |
| 8       | 1        | 1.9       | Oakhill College, Wiswell Lane, Whalley                                 |
| 188     | 1        | 5.8       | Land East of Clitheroe Road (Lawsonsteads). Whalley                    |
| 426     | 1        | 16.9      | Standen Phases 2, 3 & 4 – Land at Pendle Road, Clitheroe               |
| 16*     | 1        | 2.28      | Queen Mary Terrace, Calderstones, Whalley                              |
| 18      | 1        | 0.29      | Primrose Works, Primrose Road, Clitheroe                               |
| 152     | 1        | 10.5      | Land East of Chipping Lane, Phases 2 and 3                             |