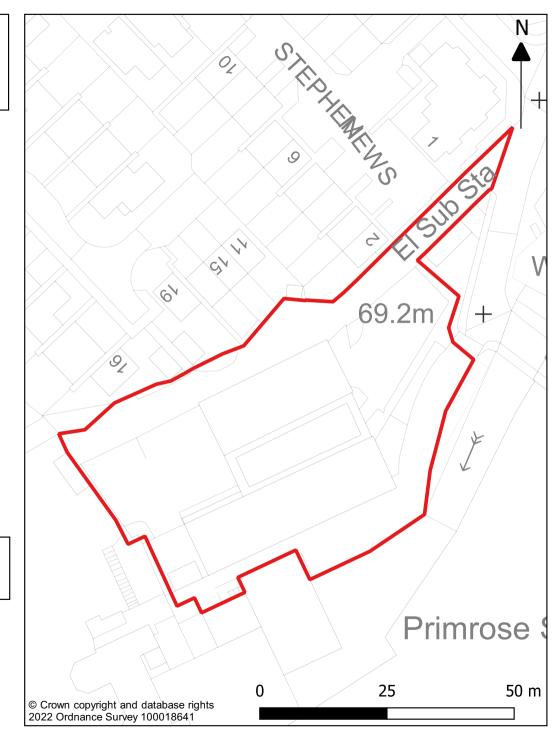

#### **Queen Mary Terrace, Calderstones, Whalley**

| OS Grid Reference:     | 372625 437371     |
|------------------------|-------------------|
| Site Size (Ha):        | 2.28              |
| No. of Dwellings:      | 50                |
| Housing Density (dph): | 21.9              |
| Planning Status:       | Full: 3/2021/0076 |

| Annligant | or Accent |
|-----------|-----------|
| Applicant | or Agent: |

Description:

Pegasus Group and Prospect Homes

Proposed demolition of 34 existing dwellings and the erection of 50 new dwellings.

| Has development started?   | Yes |
|----------------------------|-----|
| No. of Completions:        | 0   |
| Dwellings yet to complete: | 50  |

20

25 50 m

N

|                            | <u>&amp; 4 - Land at Pendle Road.</u><br>litheroe                                                    |                                                                                                                                                                                                                                                                                                                                                                                                                                                                                                                                                                                                                                                                                                                                                                                                                                                                                                                                                                                                                                                                                                                                                                                                                                                                                                                                                                                                                                                                                                                                                                                                                                                                                                                                                                                                                                                                                                                                                                                                                                                                                                                                |
|----------------------------|------------------------------------------------------------------------------------------------------|--------------------------------------------------------------------------------------------------------------------------------------------------------------------------------------------------------------------------------------------------------------------------------------------------------------------------------------------------------------------------------------------------------------------------------------------------------------------------------------------------------------------------------------------------------------------------------------------------------------------------------------------------------------------------------------------------------------------------------------------------------------------------------------------------------------------------------------------------------------------------------------------------------------------------------------------------------------------------------------------------------------------------------------------------------------------------------------------------------------------------------------------------------------------------------------------------------------------------------------------------------------------------------------------------------------------------------------------------------------------------------------------------------------------------------------------------------------------------------------------------------------------------------------------------------------------------------------------------------------------------------------------------------------------------------------------------------------------------------------------------------------------------------------------------------------------------------------------------------------------------------------------------------------------------------------------------------------------------------------------------------------------------------------------------------------------------------------------------------------------------------|
| OS Grid Reference:         | 375013 440631                                                                                        |                                                                                                                                                                                                                                                                                                                                                                                                                                                                                                                                                                                                                                                                                                                                                                                                                                                                                                                                                                                                                                                                                                                                                                                                                                                                                                                                                                                                                                                                                                                                                                                                                                                                                                                                                                                                                                                                                                                                                                                                                                                                                                                                |
| Site Size (Ha):            | 16.9                                                                                                 |                                                                                                                                                                                                                                                                                                                                                                                                                                                                                                                                                                                                                                                                                                                                                                                                                                                                                                                                                                                                                                                                                                                                                                                                                                                                                                                                                                                                                                                                                                                                                                                                                                                                                                                                                                                                                                                                                                                                                                                                                                                                                                                                |
| No. of Dwellings:          | 426                                                                                                  |                                                                                                                                                                                                                                                                                                                                                                                                                                                                                                                                                                                                                                                                                                                                                                                                                                                                                                                                                                                                                                                                                                                                                                                                                                                                                                                                                                                                                                                                                                                                                                                                                                                                                                                                                                                                                                                                                                                                                                                                                                                                                                                                |
| Housing Density (dph):     | 25.2                                                                                                 |                                                                                                                                                                                                                                                                                                                                                                                                                                                                                                                                                                                                                                                                                                                                                                                                                                                                                                                                                                                                                                                                                                                                                                                                                                                                                                                                                                                                                                                                                                                                                                                                                                                                                                                                                                                                                                                                                                                                                                                                                                                                                                                                |
| Planning Status:           | Reserved Matters: 3/2019/0953;<br>Outline: 3/2012/0942; 3/2021/0244                                  | ROMANBOAD                                                                                                                                                                                                                                                                                                                                                                                                                                                                                                                                                                                                                                                                                                                                                                                                                                                                                                                                                                                                                                                                                                                                                                                                                                                                                                                                                                                                                                                                                                                                                                                                                                                                                                                                                                                                                                                                                                                                                                                                                                                                                                                      |
| Applicant or Agent:        | Taylor Wimpey, Manchester                                                                            | The second                                                                                                                                                                                                                                              |
| Description:               | Erection of 426 dwellings including 128 affordable units as part of phases 2, 3 and 4 of the scheme. | Treat<br>Higher Standen                                                                                                                                                                                                                                                                                                                                                                                                                                                                                                                                                                                                                                                                                                                                                                                                                                                                                                                                                                                                                                                                                                                                                                                                                                                                                                                                                                                                                                                                                                                                                                                                                                                                                                                                                                                                                                                                                                                                                                                                                                                                                                        |
| Develo                     | opment Stage                                                                                         | Porthridge                                                                                                                                                                                                                                                                                                                                                                                                                                                                                                                                                                                                                                                                                                                                                                                                                                                                                                                                                                                                                                                                                                                                                                                                                                                                                                                                                                                                                                                                                                                                                                                                                                                                                                                                                                                                                                                                                                                                                                                                                                                                                                                     |
| Has development started?   | Yes                                                                                                  | Path Hoter Standan Gill Bony Collage Standan Gill Bong Collage Standan Gill Bong Collage Standard Gill Collage S |
| No. of Completions:        | 0                                                                                                    | ter Standen Heg                                                                                                                                                                                                                                                                                                                                                                                                                                                                                                                                                                                                                                                                                                                                                                                                                                                                                                                                                                                                                                                                                                                                                                                                                                                                                                                                                                                                                                                                                                                                                                                                                                                                                                                                                                                                                                                                                                                                                                                                                                                                                                                |
| Dwellings yet to complete: | 426                                                                                                  | © Crown copyright and database rights<br>2022 Ordnance Survey 100018641                                                                                                                                                                                                                                                                                                                                                                                                                                                                                                                                                                                                                                                                                                                                                                                                                                                                                                                                                                                                                                                                                                                                                                                                                                                                                                                                                                                                                                                                                                                                                                                                                                                                                                                                                                                                                                                                                                                                                                                                                                                        |