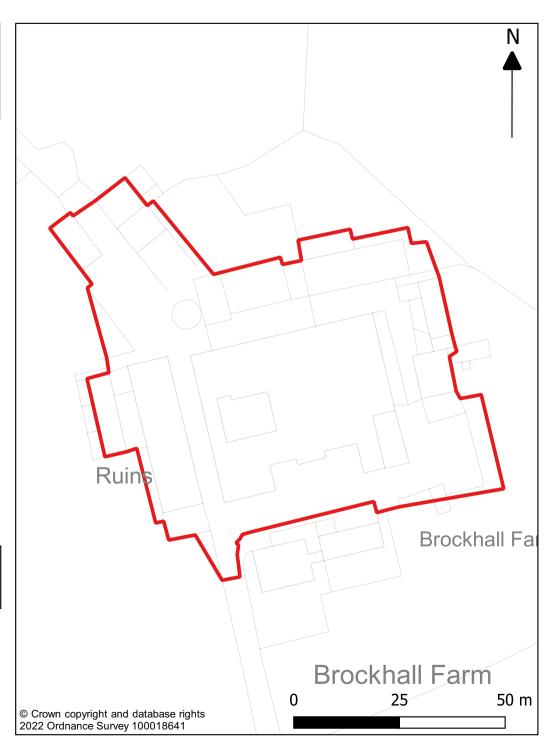

# Brockhall Farm Brockhall Village Old Langho BB6 8BB

| OS Grid Reference:     | 370294 437125     |
|------------------------|-------------------|
| Site Size (Ha):        | 0.98              |
| No. of Dwellings:      | 8                 |
| Housing Density (dph): | 8.1               |
| Planning Status:       | Full: 3/2021/0311 |

| Applicant    | or Agent:    |
|--------------|--------------|
| , applically | or / igoniti |

Zara Moon Architects

Description: Demolition and conversion of a number of agricultural buildings at Brockhall Farm into 8 residential properties. Resubmission of

| Has development started?   | No |
|----------------------------|----|
| No. of Completions:        | 0  |
| Dwellings yet to complete: | 8  |

| <u>Cherry Drive, Broc</u>  | <u>khall Village, Old Langho</u>                                                                                 | Ribb                           |
|----------------------------|------------------------------------------------------------------------------------------------------------------|--------------------------------|
|                            |                                                                                                                  | Hillside                       |
| OS Grid Reference:         | 369900 436631                                                                                                    |                                |
| Site Size (Ha):            | 0.56                                                                                                             | 2                              |
| No. of Dwellings:          | 7                                                                                                                |                                |
| Housing Density (dph):     | 12.5                                                                                                             |                                |
| Planning Status:           | 3/2020/0050; 3/2016/0926;<br>3/2015/0792; 3/2011/0749;<br>3/2011/0336; 3/2011/0330;<br>3/2011/0096; 3/2010/0706; |                                |
| Applicant or Agent:        | Individual owners                                                                                                |                                |
| Description:               | Erection of 7 detached dwellings.                                                                                |                                |
| Devel                      | opment Stage                                                                                                     |                                |
| Has development started?   | Yes                                                                                                              | -                              |
| No. of Completions:        | 6                                                                                                                |                                |
| Dwellings yet to complete: | 1                                                                                                                | © Crown copyright and database |