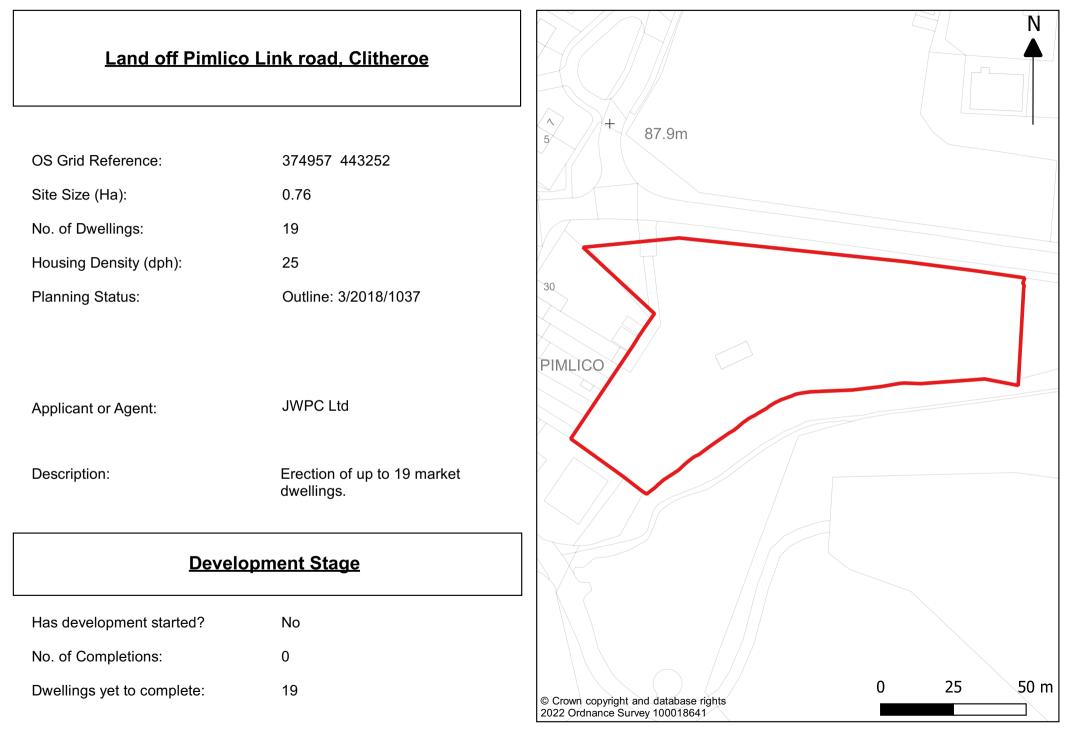

# 2. SITES WITH OUTLINE PLANNING PERMISSION

| No Dwls | No sites | Area (Ha) | Location                                                                                 |
|---------|----------|-----------|------------------------------------------------------------------------------------------|
| 9       | 5        | 0.33      | Small sites                                                                              |
| 19      | 1        | 0.76      | Land off Pimlico Link Road, Clitheroe                                                    |
| 386     | 1        | 36.7      | Standen – Remaining Phase. Land at Higher Standen Farm & Part Littlemoor farm, Clitheroe |

| OS Grid Reference:     | 375162 442939     |
|------------------------|-------------------|
| Site Size (Ha):        | 0.9               |
| No. of Dwellings:      | 17                |
| Housing Density (dph): | 18.8              |
| Planning Status:       | Full: 3/2020/0325 |

Applicant or Agent:

Description:

Oakmere Homes

Construction of 17 dwellings with associated works, landscaping and access.

| Has development started?   | Yes |
|----------------------------|-----|
| No. of Completions:        | 0   |
| Dwellings yet to complete: | 17  |