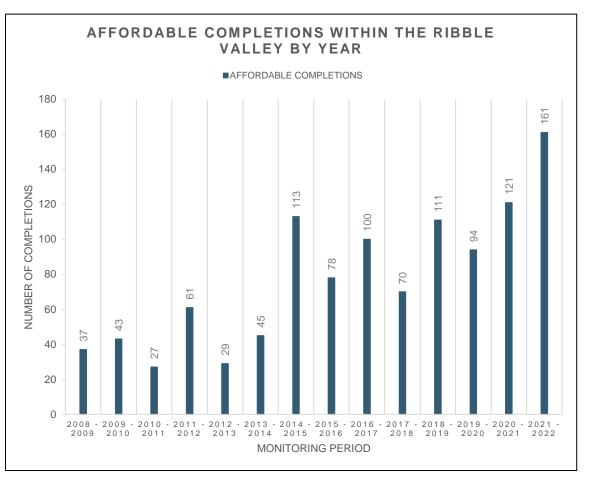

3. The following table and graph illustrate the number of completions since 1<sup>st</sup> April 2008 to the 31<sup>st</sup> March 2022 categorised by brownfield and greenfield development.

| 4. | The table and graph below show the number | of affordable completions between 2008 and 2022 | , broken down by each monitoring period. |
|----|-------------------------------------------|-------------------------------------------------|------------------------------------------|
|    |                                           |                                                 |                                          |

| AFFORDABLE COMPL | ETIONS                 |
|------------------|------------------------|
| YEAR             | NUMBER OF<br>DWELLINGS |
| 1/4/08 - 31/3/09 | 37                     |
| 1/4/09 - 31/3/10 | 43                     |
| 1/4/10 – 31/3/11 | 27                     |
| 1/4/11 – 31/3/12 | 61                     |
| 1/4/12 – 31/3/13 | 29                     |
| 1/4/13 – 31/3/14 | 45                     |
| 1/4/14 — 31/3/15 | 113                    |
| 1/4/15 – 31/3/16 | 78                     |
| 1/4/16 – 31/3/17 | 100                    |
| 1/4/17 – 31/3/18 | 70                     |
| 1/4/18 – 31/3/19 | 111                    |
| 1/4/19 - 31/3/20 | 94 <sup>1</sup>        |
| 1/4/20 - 31/3/21 | 121 <sup>2</sup>       |
| 1/4/21 – 31/3/22 | 161                    |
| Total            | 929                    |

<sup>1</sup> This total includes 1 Chapel Street, Longridge which was purchased by the authority as an affordable dwelling with commuted sums money.

<sup>2</sup> This total includes 55 Mersey Street and 61 Peel Street which have also been purchased by the authority as affordable dwellings using commuted sums money.