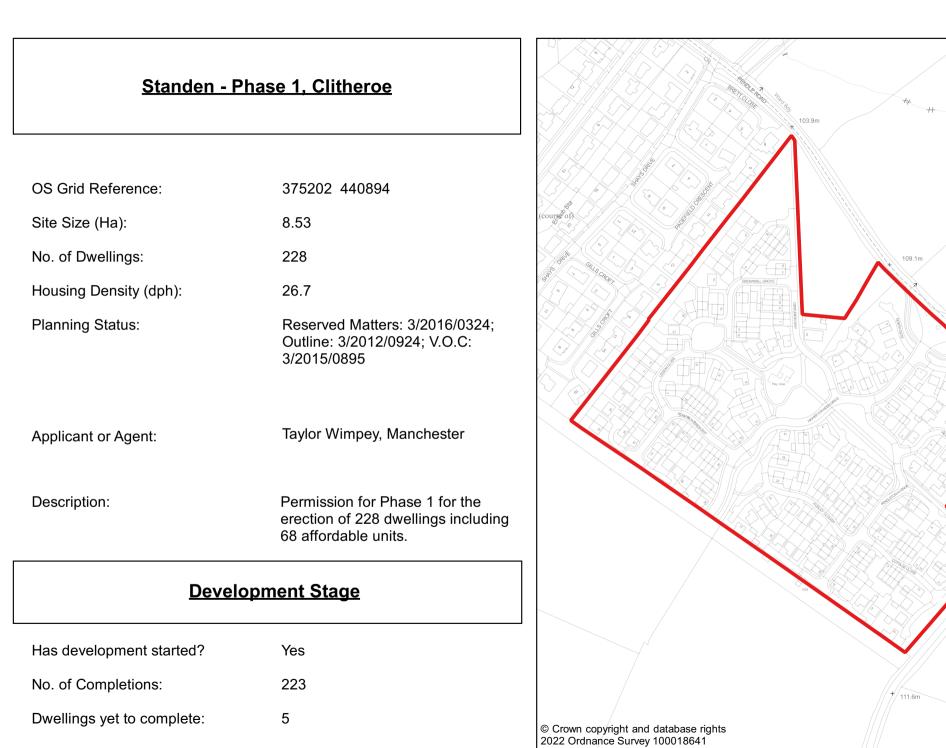

46

Dwellings yet to complete:

| OS Grid Reference:       | 373337 437916                                                                | 6     |  |
|--------------------------|------------------------------------------------------------------------------|-------|--|
| Site Size (Ha):          | 7.53                                                                         | 1     |  |
| No. of Dwellings:        | 233                                                                          | rWan  |  |
| Housing Density (dph):   | 30.9                                                                         | d Bdy |  |
| Planning Status:         | FULL: 3/2019/0012; Reserved<br>Matters: 3/2017/0050; Outline:<br>3/2012/0630 | 60.4r |  |
| Applicant or Agent:      | Taylor Wimpey Manchester; Barratt<br>& David Wilson Homes NW                 |       |  |
| Description:             | Erection of 163 Market and 70<br>Affordable Dwellings.                       |       |  |
| Development Stage        |                                                                              |       |  |
| Has development started? | Yes                                                                          | ser   |  |
| No. of Completions:      | 98                                                                           | 11    |  |
|                          |                                                                              |       |  |

135

Dwellings yet to complete: