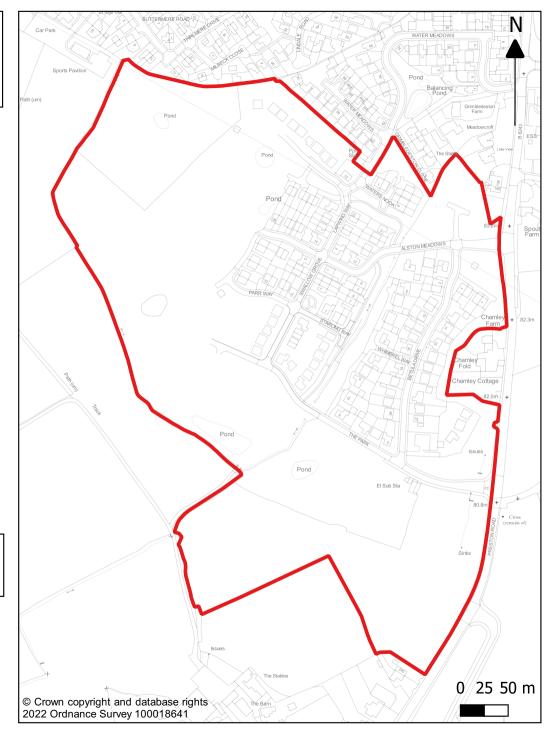

## Land at Preston Road, Longridge

| OS Grid Reference:     | 359976 435829                                         |
|------------------------|-------------------------------------------------------|
| Site Size (Ha):        | 18.8                                                  |
| No. of Dwellings:      | 256                                                   |
| Housing Density (dph): | 13.6                                                  |
| Planning Status:       | Reserved Matters 3/2018/0105;<br>Outline: 3/2016/0974 |

Applicant or Agent:

Kier Living

Description:

Erection of 256 dwellings including 77 affordable units and a local neighbourhood centre.

| Has development started?   | Yes |
|----------------------------|-----|
| No. of Completions:        | 85  |
| Dwellings yet to complete: | 171 |