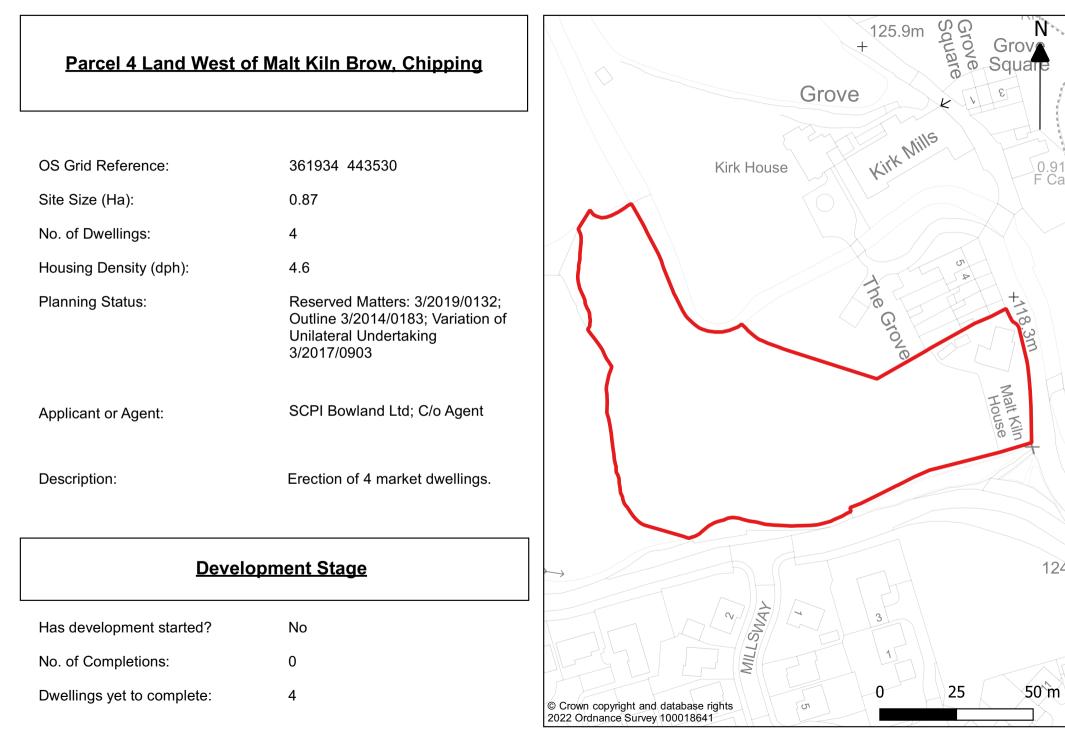

| No Dwls | No sites | Area (Ha) | Location                                               |
|---------|----------|-----------|--------------------------------------------------------|
| 31      | 21       | 2.76      | Small sites                                            |
| 26      | 1        | 1.01      | Land off Sheepfold Crescent, Barrow                    |
| 23      | 1        | 0.96      | Old Row, Whalley Road, Barrow                          |
| 12      | 1        | 0.28      | Dog and Partridge, Hesketh Lane, Whalley               |
| 4       | 1        | 0.87      | Parcel 4 Malt Kiln Brow, Chipping                      |
| 77      | 1        | 2.97      | Land at Accrington Road, Whalley                       |
| 8       | 1        | 0.98      | Brockhall Farm, Brockhall Village, Old Langho, BB6 8BB |
| 57      | 1        | 1.73      | Land off Hawthorne Farm, Clitheroe                     |
| 17      | 1        | 0.9       | Land North of Chatburn Road, Clitheroe                 |