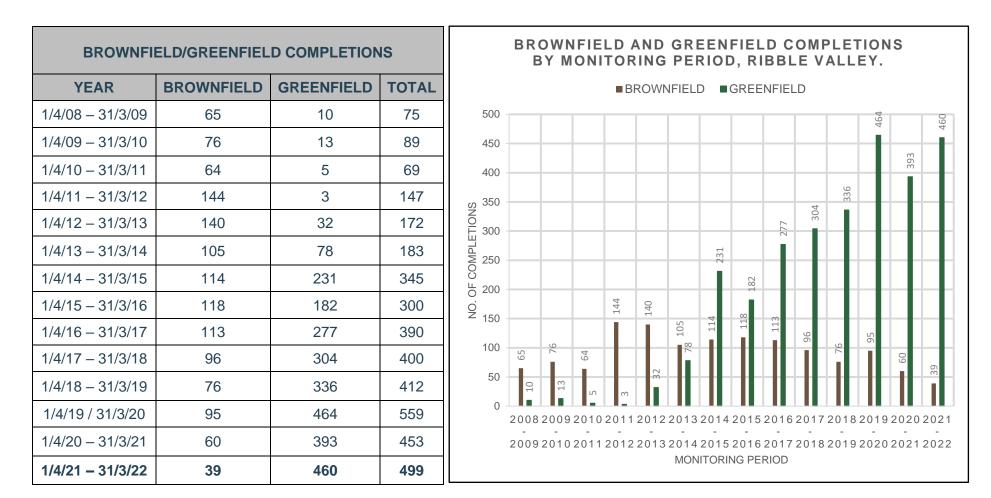

3. The following table and graph illustrate the number of completions since 1<sup>st</sup> April 2008 to the 31<sup>st</sup> March 2022 categorised by brownfield and greenfield development.

| 4. | The table and graph below show the number | of affordable completions between 2008 and 2022 | , broken down by each monitoring period. |
|----|-------------------------------------------|-------------------------------------------------|------------------------------------------|
|    |                                           |                                                 |                                          |