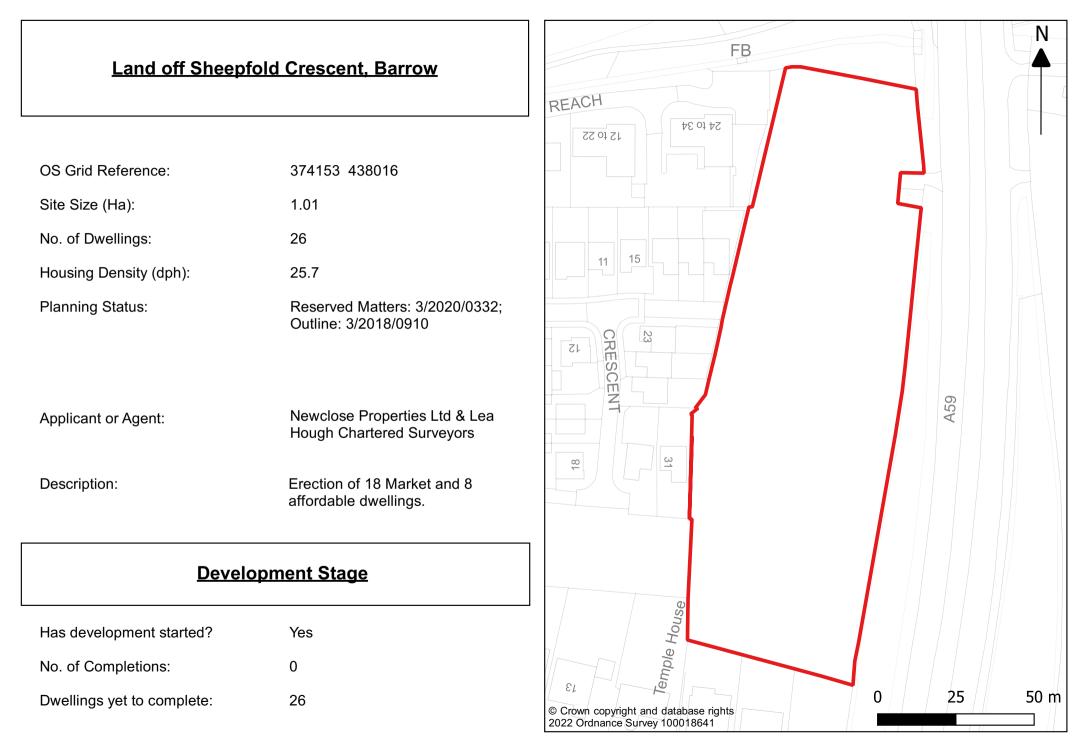

## SITES ON WHICH DEVELOPMENT HAS COMMENCED

| No Dwls | No sites | Area (Ha) | Location                                                               |
|---------|----------|-----------|------------------------------------------------------------------------|
| 88      | 32       | 3.13      | Small sites                                                            |
| 46      | 1        | 8.9       | Land to South-West of Barrow & West of Whalley Road, Barrow – Parcel A |
| 135     | 1        | 6.03      | Land to South-West of Barrow & West of Whalley Road, Barrow – Parcel B |
| 21      | 1        | 1.22      | Land at Dogwood Lane, Barrow                                           |
| 6       | 1        | 0.79      | Land East of Clitheroe Road, Barrow                                    |
| 14      | 1        | 2.14      | Land Dale View, Billington                                             |
| 1       | 1        | 1.77      | Mills Way & Wolfs Fell Close, Chipping                                 |
| 82      | 1        | 5.2       | Henthorn Road, Clitheroe                                               |
| 12      | 1        | 1.54      | Land off Henthorn Road, Clitheroe                                      |
| 113     | 1        | 9.2       | Land off Waddington Road, Clitheroe                                    |
| 5       | 1        | 8.53      | Standen – Phase 1, Clitheroe                                           |
| 29      | 1        | 5.4       | Compass Drive & Northcote Park, Langho                                 |
| 1       | 1        | 0.56      | Cherry Drive, Brockhall Village, Old Langho                            |
| 1       | 1        | 0.41      | Land at Hillside, Brockhall Village, Old Langho                        |
| 55      | 1        | 3.4       | Chapel Hill, Hill Barn Drive, Meadow Head, Longridge                   |
| 4       | 1        | 5.35      | Chipping Lane – Phase 1, Longridge                                     |
| 15      | 1        | 6.28      | Land at Dilworth Lane, Longridge                                       |
| 171     | 1        | 26.2      | Land at Preston Road, Longridge                                        |
| 34      | 1        | 1.8       | Spout Farm, Preston Road, Longridge                                    |
| 2       | 1        | 0.58      | Little Dudlands Farm, Rimington Lane, Rimington                        |
| 4       | 1        | 0.73      | The Moorcock Inn, Slaidburn Road, Waddington                           |
| 8       | 1        | 1.9       | Oakhill College, Wiswell Lane, Whalley                                 |
| 188     | 1        | 5.8       | Land East of Clitheroe Road (Lawsonsteads). Whalley                    |
| 426     | 1        | 16.9      | Standen Phases 2, 3 & 4 – Land at Pendle Road, Clitheroe               |
| 16*     | 1        | 2.28      | Queen Mary Terrace, Calderstones, Whalley                              |
| 18      | 1        | 0.29      | Primrose Works, Primrose Road, Clitheroe                               |
| 152     | 1        | 10.5      | Land East of Chipping Lane, Phases 2 and 3                             |