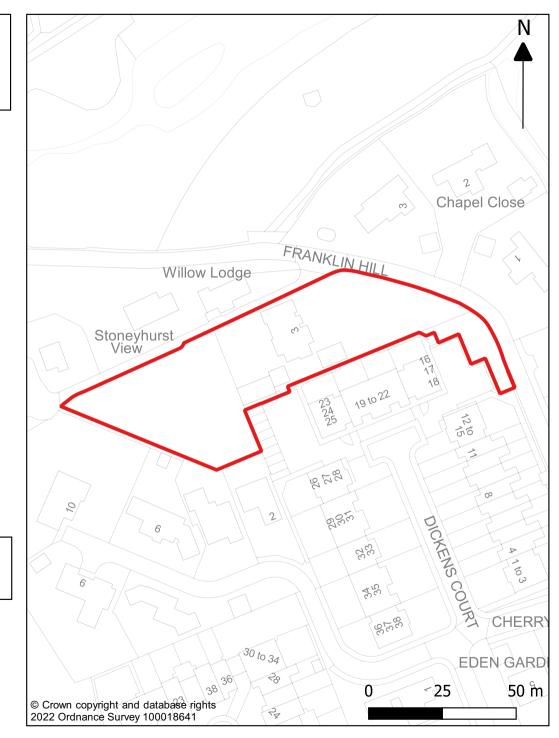

## SITES ON WHICH DEVELOPMENT HAS COMMENCED

| No Dwls | No sites | Area (Ha) | Location                                                               |
|---------|----------|-----------|------------------------------------------------------------------------|
| 88      | 32       | 3.13      | Small sites                                                            |
| 46      | 1        | 8.9       | Land to South-West of Barrow & West of Whalley Road, Barrow – Parcel A |
| 135     | 1        | 6.03      | Land to South-West of Barrow & West of Whalley Road, Barrow – Parcel B |
| 21      | 1        | 1.22      | Land at Dogwood Lane, Barrow                                           |
| 6       | 1        | 0.79      | Land East of Clitheroe Road, Barrow                                    |
| 14      | 1        | 2.14      | Land Dale View, Billington                                             |
| 1       | 1        | 1.77      | Mills Way & Wolfs Fell Close, Chipping                                 |
| 82      | 1        | 5.2       | Henthorn Road, Clitheroe                                               |
| 12      | 1        | 1.54      | Land off Henthorn Road, Clitheroe                                      |
| 113     | 1        | 9.2       | Land off Waddington Road, Clitheroe                                    |
| 5       | 1        | 8.53      | Standen – Phase 1, Clitheroe                                           |
| 29      | 1        | 5.4       | Compass Drive & Northcote Park, Langho                                 |
| 1       | 1        | 0.56      | Cherry Drive, Brockhall Village, Old Langho                            |
| 1       | 1        | 0.41      | Land at Hillside, Brockhall Village, Old Langho                        |
| 55      | 1        | 3.4       | Chapel Hill, Hill Barn Drive, Meadow Head, Longridge                   |
| 4       | 1        | 5.35      | Chipping Lane – Phase 1, Longridge                                     |
| 15      | 1        | 6.28      | Land at Dilworth Lane, Longridge                                       |
| 171     | 1        | 26.2      | Land at Preston Road, Longridge                                        |
| 34      | 1        | 1.8       | Spout Farm, Preston Road, Longridge                                    |
| 2       | 1        | 0.58      | Little Dudlands Farm, Rimington Lane, Rimington                        |
| 4       | 1        | 0.73      | The Moorcock Inn, Slaidburn Road, Waddington                           |
| 8       | 1        | 1.9       | Oakhill College, Wiswell Lane, Whalley                                 |
| 188     | 1        | 5.8       | Land East of Clitheroe Road (Lawsonsteads). Whalley                    |
| 426     | 1        | 16.9      | Standen Phases 2, 3 & 4 – Land at Pendle Road, Clitheroe               |
| 16*     | 1        | 2.28      | Queen Mary Terrace, Calderstones, Whalley                              |
| 18      | 1        | 0.29      | Primrose Works, Primrose Road, Clitheroe                               |
| 152     | 1        | 10.5      | Land East of Chipping Lane, Phases 2 and 3                             |