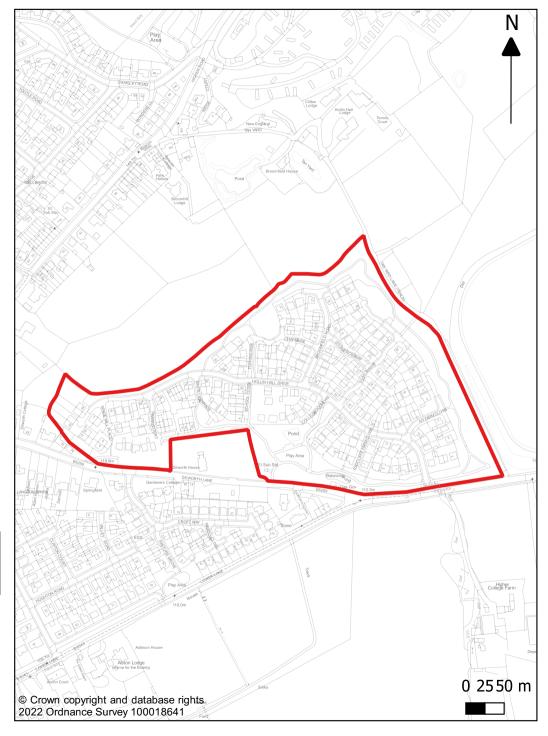

# Land off Waddington Road, Clitheroe

| OS Grid Reference:     | 373875 442211                                          |
|------------------------|--------------------------------------------------------|
| Site Size (Ha):        | 9.2                                                    |
| No. of Dwellings:      | 208                                                    |
| Housing Density (dph): | 22.6                                                   |
| Planning Status:       | Reserved Matters: 3/2018/0181;<br>Outline: 3/2014/0597 |

Applicant or Agent:

Barratt & David Wilson Homes NW

Description:

Erection of 208 dwellings including 62 affordable units.

| Has development started?   | Yes |
|----------------------------|-----|
| No. of Completions:        | 95  |
| Dwellings yet to complete: | 113 |