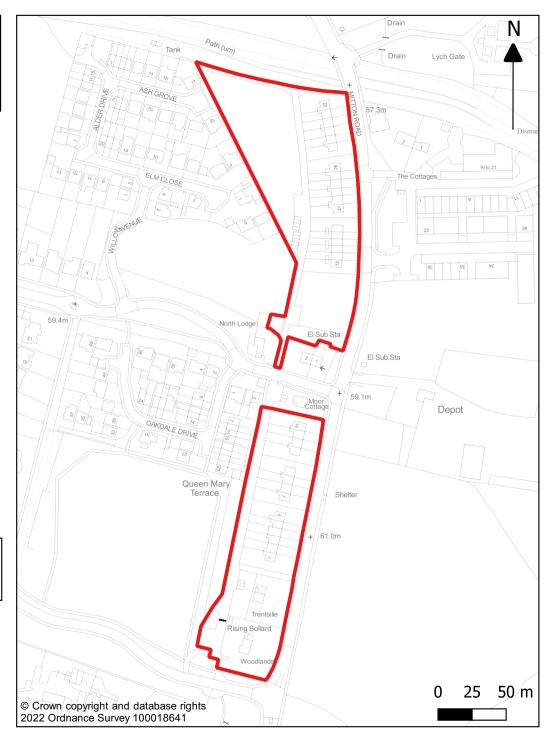

#### **Queen Mary Terrace, Calderstones, Whalley**

| OS Grid Reference:     | 372625 437371     |
|------------------------|-------------------|
| Site Size (Ha):        | 2.28              |
| No. of Dwellings:      | 50                |
| Housing Density (dph): | 21.9              |
| Planning Status:       | Full: 3/2021/0076 |

| Annligant | or Accent |
|-----------|-----------|
| Applicant | or Agent: |

Description:

Pegasus Group and Prospect Homes

Proposed demolition of 34 existing dwellings and the erection of 50 new dwellings.

| Has development started?   | Yes |
|----------------------------|-----|
| No. of Completions:        | 0   |
| Dwellings yet to complete: | 50  |

20

25 50 m

N

|                            | <u>&amp; 4 - Land at Pendle Road.</u><br>litheroe                                                    |                                                                                                                                                                                                                                                                                                                                                                                                                                                                                                                                                                                                                                                                                                                                                                                                                                                                                                                                                                                                                                                                                                                                                                                                                                                                                                                                                                                                                                                                                                                                                                                                                                                                                                                                                                                                                                                                                                                                                                                                                                                                                                                                |
|----------------------------|------------------------------------------------------------------------------------------------------|--------------------------------------------------------------------------------------------------------------------------------------------------------------------------------------------------------------------------------------------------------------------------------------------------------------------------------------------------------------------------------------------------------------------------------------------------------------------------------------------------------------------------------------------------------------------------------------------------------------------------------------------------------------------------------------------------------------------------------------------------------------------------------------------------------------------------------------------------------------------------------------------------------------------------------------------------------------------------------------------------------------------------------------------------------------------------------------------------------------------------------------------------------------------------------------------------------------------------------------------------------------------------------------------------------------------------------------------------------------------------------------------------------------------------------------------------------------------------------------------------------------------------------------------------------------------------------------------------------------------------------------------------------------------------------------------------------------------------------------------------------------------------------------------------------------------------------------------------------------------------------------------------------------------------------------------------------------------------------------------------------------------------------------------------------------------------------------------------------------------------------|
| OS Grid Reference:         | 375013 440631                                                                                        |                                                                                                                                                                                                                                                                                                                                                                                                                                                                                                                                                                                                                                                                                                                                                                                                                                                                                                                                                                                                                                                                                                                                                                                                                                                                                                                                                                                                                                                                                                                                                                                                                                                                                                                                                                                                                                                                                                                                                                                                                                                                                                                                |
| Site Size (Ha):            | 16.9                                                                                                 |                                                                                                                                                                                                                                                                                                                                                                                                                                                                                                                                                                                                                                                                                                                                                                                                                                                                                                                                                                                                                                                                                                                                                                                                                                                                                                                                                                                                                                                                                                                                                                                                                                                                                                                                                                                                                                                                                                                                                                                                                                                                                                                                |
| No. of Dwellings:          | 426                                                                                                  |                                                                                                                                                                                                                                                                                                                                                                                                                                                                                                                                                                                                                                                                                                                                                                                                                                                                                                                                                                                                                                                                                                                                                                                                                                                                                                                                                                                                                                                                                                                                                                                                                                                                                                                                                                                                                                                                                                                                                                                                                                                                                                                                |
| Housing Density (dph):     | 25.2                                                                                                 |                                                                                                                                                                                                                                                                                                                                                                                                                                                                                                                                                                                                                                                                                                                                                                                                                                                                                                                                                                                                                                                                                                                                                                                                                                                                                                                                                                                                                                                                                                                                                                                                                                                                                                                                                                                                                                                                                                                                                                                                                                                                                                                                |
| Planning Status:           | Reserved Matters: 3/2019/0953;<br>Outline: 3/2012/0942; 3/2021/0244                                  | ROMANBOAD                                                                                                                                                                                                                                                                                                                                                                                                                                                                                                                                                                                                                                                                                                                                                                                                                                                                                                                                                                                                                                                                                                                                                                                                                                                                                                                                                                                                                                                                                                                                                                                                                                                                                                                                                                                                                                                                                                                                                                                                                                                                                                                      |
| Applicant or Agent:        | Taylor Wimpey, Manchester                                                                            | The second                                                                                                                                                                                                                                              |
| Description:               | Erection of 426 dwellings including 128 affordable units as part of phases 2, 3 and 4 of the scheme. | Treat<br>Higher Standen                                                                                                                                                                                                                                                                                                                                                                                                                                                                                                                                                                                                                                                                                                                                                                                                                                                                                                                                                                                                                                                                                                                                                                                                                                                                                                                                                                                                                                                                                                                                                                                                                                                                                                                                                                                                                                                                                                                                                                                                                                                                                                        |
| Develo                     | opment Stage                                                                                         | Porthridge                                                                                                                                                                                                                                                                                                                                                                                                                                                                                                                                                                                                                                                                                                                                                                                                                                                                                                                                                                                                                                                                                                                                                                                                                                                                                                                                                                                                                                                                                                                                                                                                                                                                                                                                                                                                                                                                                                                                                                                                                                                                                                                     |
| Has development started?   | Yes                                                                                                  | Path Hoter Standan Gill Bony Collage Standan Gill Bong Collage Standan Gill Bong Collage Standard Gill Collage S |
| No. of Completions:        | 0                                                                                                    | ter Standen Heg                                                                                                                                                                                                                                                                                                                                                                                                                                                                                                                                                                                                                                                                                                                                                                                                                                                                                                                                                                                                                                                                                                                                                                                                                                                                                                                                                                                                                                                                                                                                                                                                                                                                                                                                                                                                                                                                                                                                                                                                                                                                                                                |
| Dwellings yet to complete: | 426                                                                                                  | © Crown copyright and database rights<br>2022 Ordnance Survey 100018641                                                                                                                                                                                                                                                                                                                                                                                                                                                                                                                                                                                                                                                                                                                                                                                                                                                                                                                                                                                                                                                                                                                                                                                                                                                                                                                                                                                                                                                                                                                                                                                                                                                                                                                                                                                                                                                                                                                                                                                                                                                        |