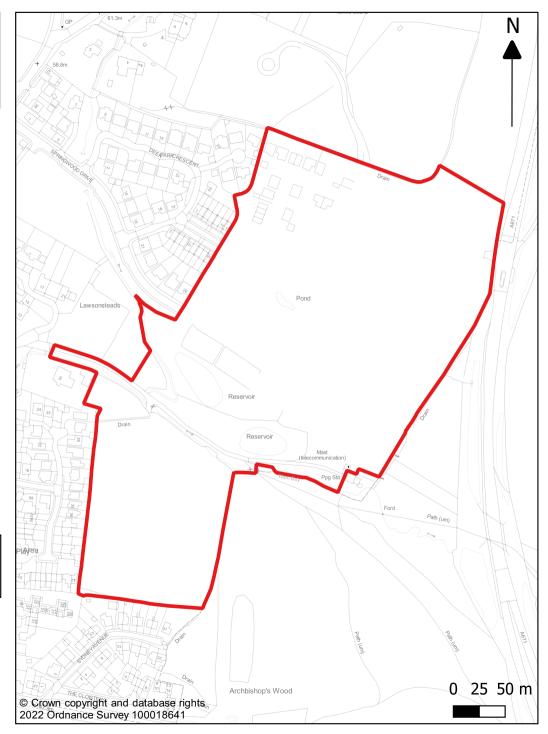

# Land East of Clitheroe Road (Lawsonsteads), Whalley

| OS Grid Reference:     | 373779 436442                             |
|------------------------|-------------------------------------------|
| Site Size (Ha):        | 10.2                                      |
| No. of Dwellings:      | 188                                       |
| Housing Density (dph): | 18.3                                      |
| Planning Status:       | Full: 3/2018/0914; Outline<br>3/2013/0137 |
|                        |                                           |
|                        |                                           |

Applicant or Agent:

**Trafford Housing Trust** 

Description:

Erection of 188 dwellings including the provision of 57 affordable units.

| Has development started?   | Yes |
|----------------------------|-----|
| No. of Completions:        | 0   |
| Dwellings yet to complete: | 188 |