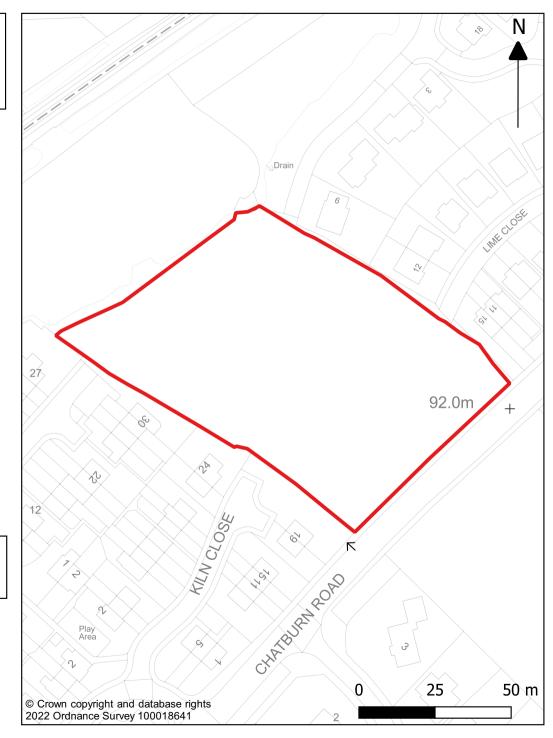

| No Dwls | No sites | Area (Ha) | Location                                               |
|---------|----------|-----------|--------------------------------------------------------|
| 31      | 21       | 2.76      | Small sites                                            |
| 26      | 1        | 1.01      | Land off Sheepfold Crescent, Barrow                    |
| 23      | 1        | 0.96      | Old Row, Whalley Road, Barrow                          |
| 12      | 1        | 0.28      | Dog and Partridge, Hesketh Lane, Whalley               |
| 4       | 1        | 0.87      | Parcel 4 Malt Kiln Brow, Chipping                      |
| 77      | 1        | 2.97      | Land at Accrington Road, Whalley                       |
| 8       | 1        | 0.98      | Brockhall Farm, Brockhall Village, Old Langho, BB6 8BB |
| 57      | 1        | 1.73      | Land off Hawthorne Farm, Clitheroe                     |
| 17      | 1        | 0.9       | Land North of Chatburn Road, Clitheroe                 |