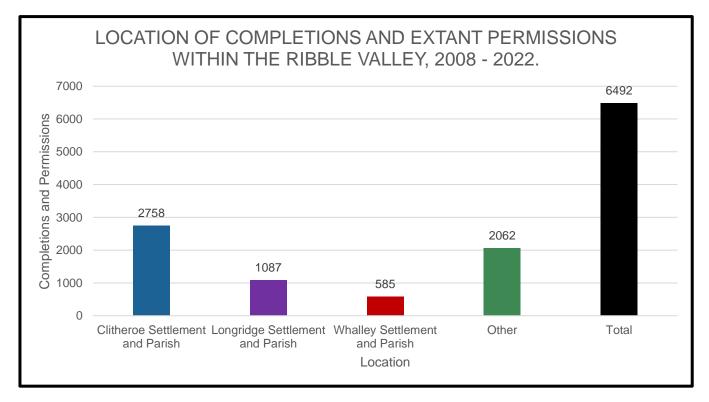

Marshall Scott – Chief Executive

2. The following table and graph present build rates from the 1<sup>st</sup> of April 2008 to 31<sup>st</sup> March 2022 within the Ribble Valley, split between new build and conversions/changes of use.

- 5. There are 2399 dwellings currently with planning permission and they are situated within Clitheroe, Longridge and Whalley and other parishes.
- 6. The graph below confirms the total number of completions and extant permissions for the three principal settlements and other parishes through the period 01.04.2008 to 31.03.2022.

- 7. The Core Strategy was adopted at a meeting of the Full Council on 16<sup>th</sup> December 2014. Land for residential development will be made to deliver a minimum of 5,600 dwellings within the period of 2008 2028.
- 8. Since 2008, a total of 4093 dwellings have been completed across the borough.