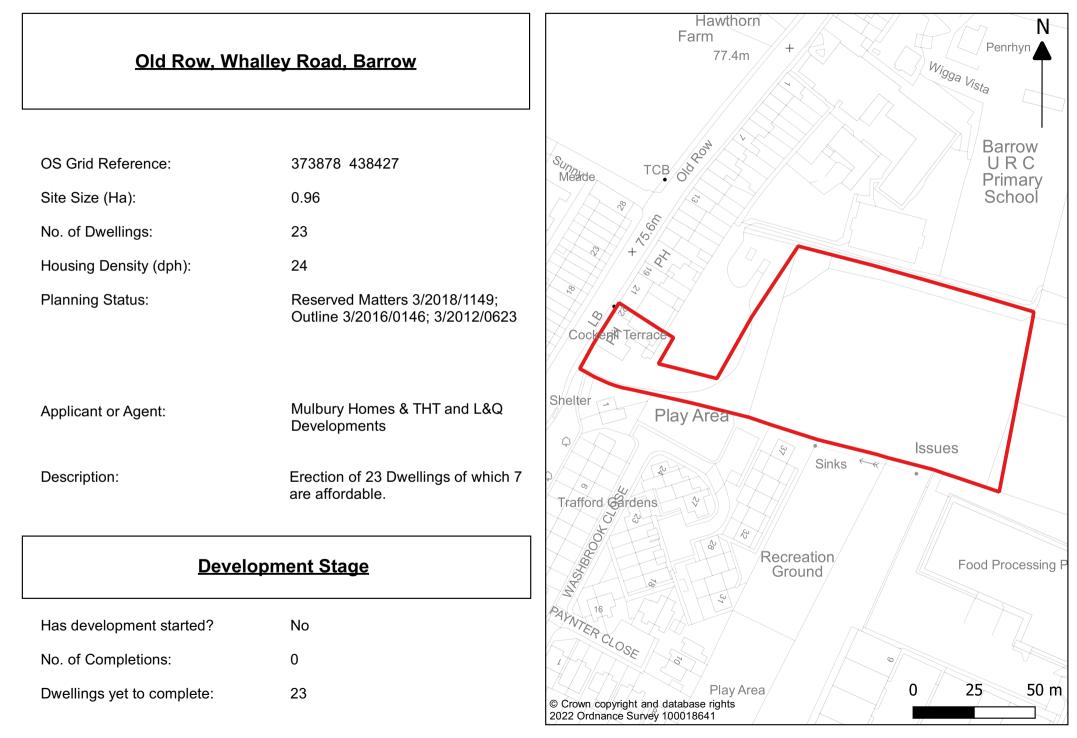

| No Dwls | No sites | Area (Ha) | Location                                               |
|---------|----------|-----------|--------------------------------------------------------|
| 31      | 21       | 2.76      | Small sites                                            |
| 26      | 1        | 1.01      | Land off Sheepfold Crescent, Barrow                    |
| 23      | 1        | 0.96      | Old Row, Whalley Road, Barrow                          |
| 12      | 1        | 0.28      | Dog and Partridge, Hesketh Lane, Whalley               |
| 4       | 1        | 0.87      | Parcel 4 Malt Kiln Brow, Chipping                      |
| 77      | 1        | 2.97      | Land at Accrington Road, Whalley                       |
| 8       | 1        | 0.98      | Brockhall Farm, Brockhall Village, Old Langho, BB6 8BB |
| 57      | 1        | 1.73      | Land off Hawthorne Farm, Clitheroe                     |
| 17      | 1        | 0.9       | Land North of Chatburn Road, Clitheroe                 |