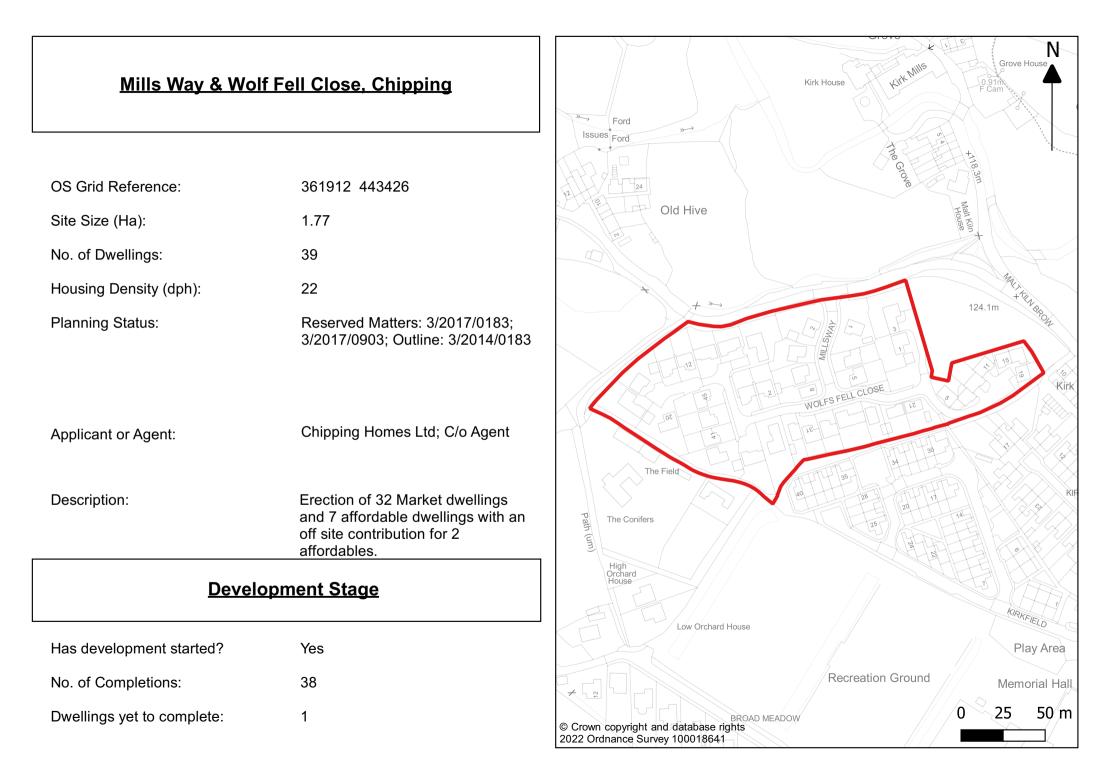

## SITES ON WHICH DEVELOPMENT HAS COMMENCED

| No Dwls | No sites | Area (Ha) | Location                                                               |
|---------|----------|-----------|------------------------------------------------------------------------|
| 88      | 32       | 3.13      | Small sites                                                            |
| 46      | 1        | 8.9       | Land to South-West of Barrow & West of Whalley Road, Barrow – Parcel A |
| 135     | 1        | 6.03      | Land to South-West of Barrow & West of Whalley Road, Barrow – Parcel B |
| 21      | 1        | 1.22      | Land at Dogwood Lane, Barrow                                           |
| 6       | 1        | 0.79      | Land East of Clitheroe Road, Barrow                                    |
| 14      | 1        | 2.14      | Land Dale View, Billington                                             |
| 1       | 1        | 1.77      | Mills Way & Wolfs Fell Close, Chipping                                 |
| 82      | 1        | 5.2       | Henthorn Road, Clitheroe                                               |
| 12      | 1        | 1.54      | Land off Henthorn Road, Clitheroe                                      |
| 113     | 1        | 9.2       | Land off Waddington Road, Clitheroe                                    |
| 5       | 1        | 8.53      | Standen – Phase 1, Clitheroe                                           |
| 29      | 1        | 5.4       | Compass Drive & Northcote Park, Langho                                 |
| 1       | 1        | 0.56      | Cherry Drive, Brockhall Village, Old Langho                            |
| 1       | 1        | 0.41      | Land at Hillside, Brockhall Village, Old Langho                        |
| 55      | 1        | 3.4       | Chapel Hill, Hill Barn Drive, Meadow Head, Longridge                   |
| 4       | 1        | 5.35      | Chipping Lane – Phase 1, Longridge                                     |
| 15      | 1        | 6.28      | Land at Dilworth Lane, Longridge                                       |
| 171     | 1        | 26.2      | Land at Preston Road, Longridge                                        |
| 34      | 1        | 1.8       | Spout Farm, Preston Road, Longridge                                    |
| 2       | 1        | 0.58      | Little Dudlands Farm, Rimington Lane, Rimington                        |
| 4       | 1        | 0.73      | The Moorcock Inn, Slaidburn Road, Waddington                           |
| 8       | 1        | 1.9       | Oakhill College, Wiswell Lane, Whalley                                 |
| 188     | 1        | 5.8       | Land East of Clitheroe Road (Lawsonsteads). Whalley                    |
| 426     | 1        | 16.9      | Standen Phases 2, 3 & 4 – Land at Pendle Road, Clitheroe               |
| 16*     | 1        | 2.28      | Queen Mary Terrace, Calderstones, Whalley                              |
| 18      | 1        | 0.29      | Primrose Works, Primrose Road, Clitheroe                               |
| 152     | 1        | 10.5      | Land East of Chipping Lane, Phases 2 and 3                             |