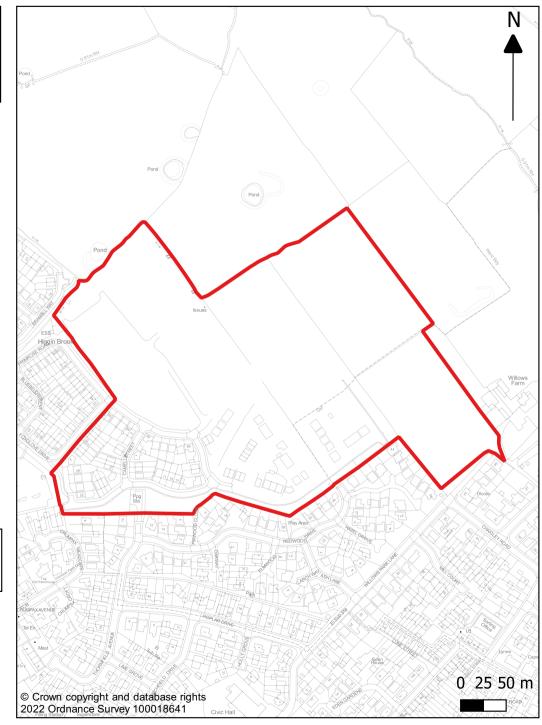

# Land at Dilworth Lane, Longridge

|                   | OS Grid Reference:         | 361307 437374                                                                                                                    |
|-------------------|----------------------------|----------------------------------------------------------------------------------------------------------------------------------|
|                   | Site Size (Ha):            | 6.28                                                                                                                             |
|                   | No. of Dwellings:          | 195                                                                                                                              |
|                   | Housing Density (dph):     | 31                                                                                                                               |
|                   | Planning Status:           | Reserved Matters: 3/2015/0688;<br>Outline: 3/2015/0065                                                                           |
|                   | Applicant or Agent:        | Taylor Wimpey UK, Manchester                                                                                                     |
|                   |                            |                                                                                                                                  |
|                   | Description:               | Erection of 195 dwellings including<br>26 affordables, in addition to a sum<br>to facilitate delivery of 26<br>affordable units. |
| Development Stage |                            |                                                                                                                                  |
|                   | Has development started?   | Yes                                                                                                                              |
|                   | No. of Completions:        | 180                                                                                                                              |
|                   | Dwellings yet to complete: | 15                                                                                                                               |
|                   |                            |                                                                                                                                  |