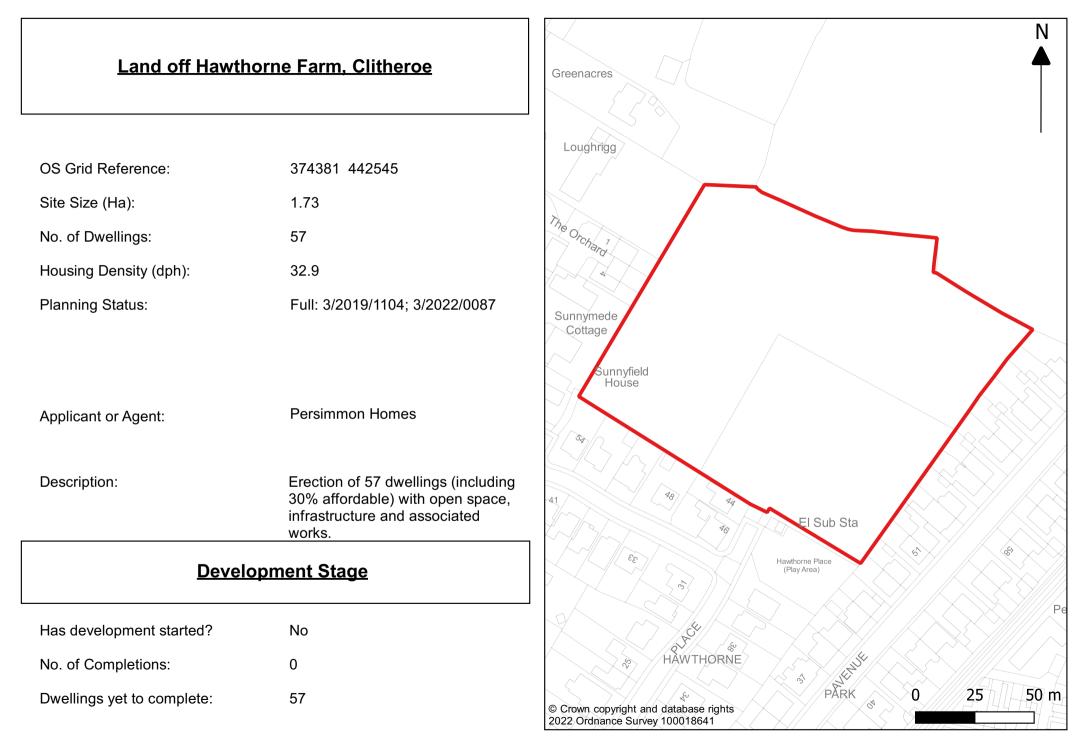

| No Dwls | No sites | Area (Ha) | Location                                               |
|---------|----------|-----------|--------------------------------------------------------|
| 31      | 21       | 2.76      | Small sites                                            |
| 26      | 1        | 1.01      | Land off Sheepfold Crescent, Barrow                    |
| 23      | 1        | 0.96      | Old Row, Whalley Road, Barrow                          |
| 12      | 1        | 0.28      | Dog and Partridge, Hesketh Lane, Whalley               |
| 4       | 1        | 0.87      | Parcel 4 Malt Kiln Brow, Chipping                      |
| 77      | 1        | 2.97      | Land at Accrington Road, Whalley                       |
| 8       | 1        | 0.98      | Brockhall Farm, Brockhall Village, Old Langho, BB6 8BB |
| 57      | 1        | 1.73      | Land off Hawthorne Farm, Clitheroe                     |
| 17      | 1        | 0.9       | Land North of Chatburn Road, Clitheroe                 |