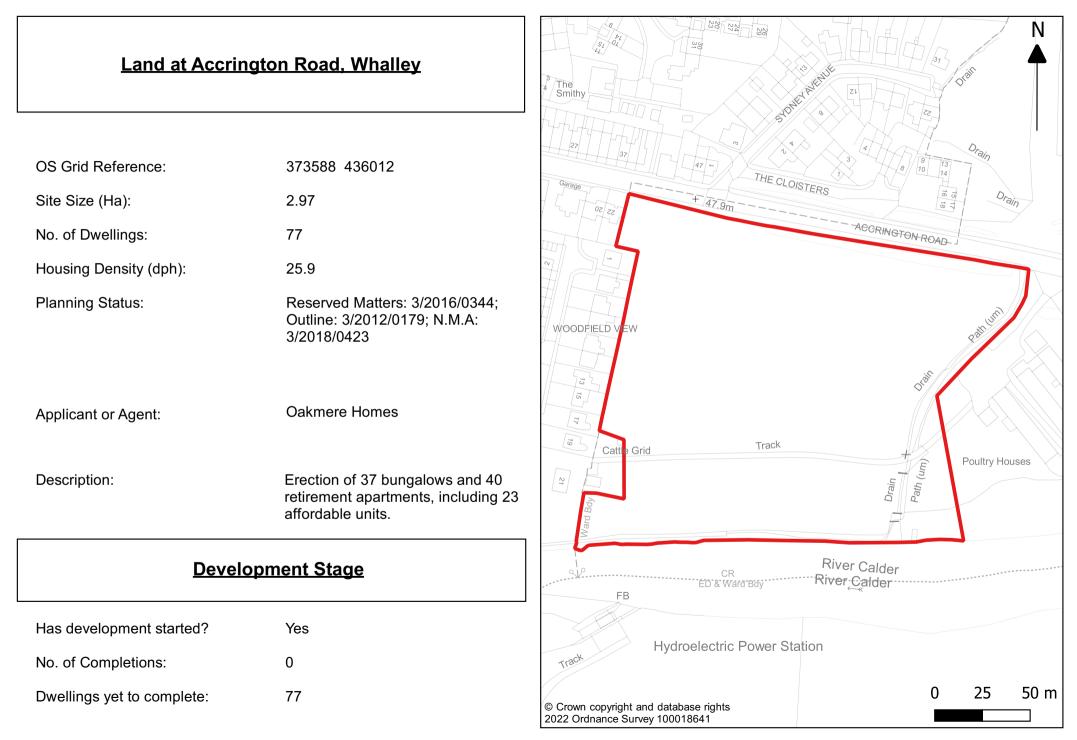

| OS Grid Reference:     | 375162 442939     |
|------------------------|-------------------|
| Site Size (Ha):        | 0.9               |
| No. of Dwellings:      | 17                |
| Housing Density (dph): | 18.8              |
| Planning Status:       | Full: 3/2020/0325 |

Applicant or Agent:

Description:

Oakmere Homes

Construction of 17 dwellings with associated works, landscaping and access.

| Has development started?   | Yes |
|----------------------------|-----|
| No. of Completions:        | 0   |
| Dwellings yet to complete: | 17  |