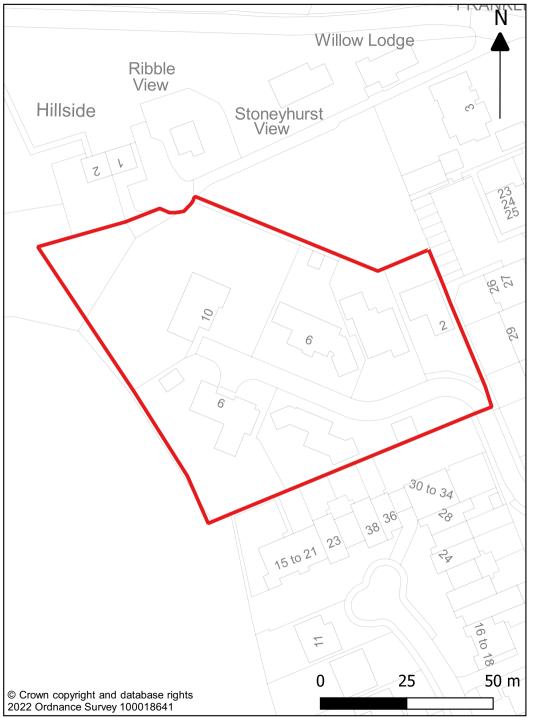

| Has development started?   | No |
|----------------------------|----|
| No. of Completions:        | 0  |
| Dwellings yet to complete: | 8  |

| <u>Cherry Drive, Broc</u>  | <u>khall Village, Old Langho</u>                                                                                 | Ribb                           |
|----------------------------|------------------------------------------------------------------------------------------------------------------|--------------------------------|
|                            |                                                                                                                  | Hillside                       |
| OS Grid Reference:         | 369900 436631                                                                                                    |                                |
| Site Size (Ha):            | 0.56                                                                                                             | 2                              |
| No. of Dwellings:          | 7                                                                                                                |                                |
| Housing Density (dph):     | 12.5                                                                                                             |                                |
| Planning Status:           | 3/2020/0050; 3/2016/0926;<br>3/2015/0792; 3/2011/0749;<br>3/2011/0336; 3/2011/0330;<br>3/2011/0096; 3/2010/0706; |                                |
| Applicant or Agent:        | Individual owners                                                                                                |                                |
| Description:               | Erection of 7 detached dwellings.                                                                                |                                |
| Devel                      | opment Stage                                                                                                     |                                |
| Has development started?   | Yes                                                                                                              | -                              |
| No. of Completions:        | 6                                                                                                                |                                |
| Dwellings yet to complete: | 1                                                                                                                | © Crown copyright and database |