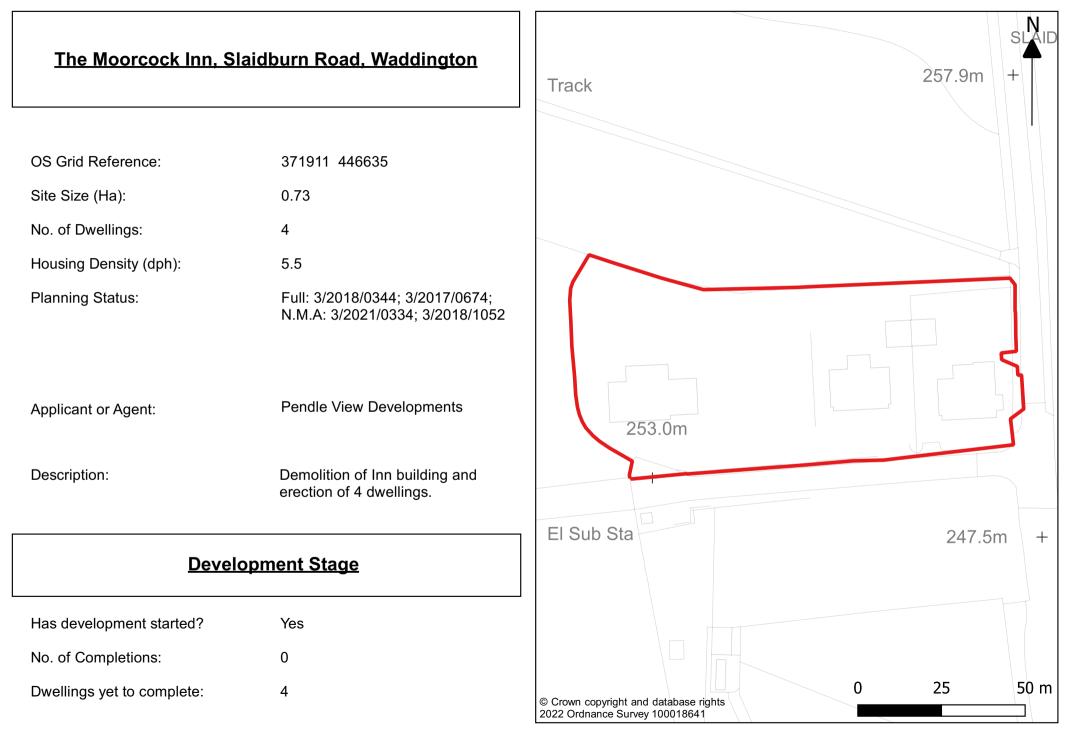

## SITES ON WHICH DEVELOPMENT HAS COMMENCED

| No Dwls | No sites | Area (Ha) | Location                                                               |
|---------|----------|-----------|------------------------------------------------------------------------|
| 88      | 32       | 3.13      | Small sites                                                            |
| 46      | 1        | 8.9       | Land to South-West of Barrow & West of Whalley Road, Barrow – Parcel A |
| 135     | 1        | 6.03      | Land to South-West of Barrow & West of Whalley Road, Barrow – Parcel B |
| 21      | 1        | 1.22      | Land at Dogwood Lane, Barrow                                           |
| 6       | 1        | 0.79      | Land East of Clitheroe Road, Barrow                                    |
| 14      | 1        | 2.14      | Land Dale View, Billington                                             |
| 1       | 1        | 1.77      | Mills Way & Wolfs Fell Close, Chipping                                 |
| 82      | 1        | 5.2       | Henthorn Road, Clitheroe                                               |
| 12      | 1        | 1.54      | Land off Henthorn Road, Clitheroe                                      |
| 113     | 1        | 9.2       | Land off Waddington Road, Clitheroe                                    |
| 5       | 1        | 8.53      | Standen – Phase 1, Clitheroe                                           |
| 29      | 1        | 5.4       | Compass Drive & Northcote Park, Langho                                 |
| 1       | 1        | 0.56      | Cherry Drive, Brockhall Village, Old Langho                            |
| 1       | 1        | 0.41      | Land at Hillside, Brockhall Village, Old Langho                        |
| 55      | 1        | 3.4       | Chapel Hill, Hill Barn Drive, Meadow Head, Longridge                   |
| 4       | 1        | 5.35      | Chipping Lane – Phase 1, Longridge                                     |
| 15      | 1        | 6.28      | Land at Dilworth Lane, Longridge                                       |
| 171     | 1        | 26.2      | Land at Preston Road, Longridge                                        |
| 34      | 1        | 1.8       | Spout Farm, Preston Road, Longridge                                    |
| 2       | 1        | 0.58      | Little Dudlands Farm, Rimington Lane, Rimington                        |
| 4       | 1        | 0.73      | The Moorcock Inn, Slaidburn Road, Waddington                           |
| 8       | 1        | 1.9       | Oakhill College, Wiswell Lane, Whalley                                 |
| 188     | 1        | 5.8       | Land East of Clitheroe Road (Lawsonsteads). Whalley                    |
| 426     | 1        | 16.9      | Standen Phases 2, 3 & 4 – Land at Pendle Road, Clitheroe               |
| 16*     | 1        | 2.28      | Queen Mary Terrace, Calderstones, Whalley                              |
| 18      | 1        | 0.29      | Primrose Works, Primrose Road, Clitheroe                               |
| 152     | 1        | 10.5      | Land East of Chipping Lane, Phases 2 and 3                             |