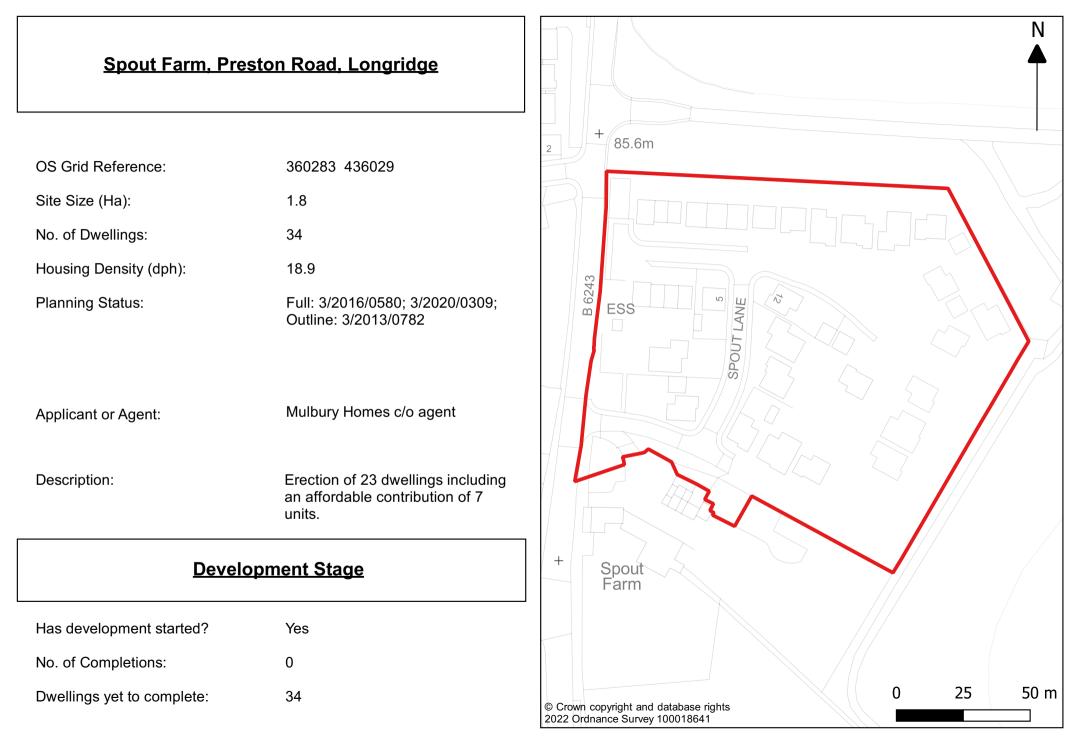

## SITES ON WHICH DEVELOPMENT HAS COMMENCED

| No Dwls | No sites | Area (Ha) | Location                                                               |
|---------|----------|-----------|------------------------------------------------------------------------|
| 88      | 32       | 3.13      | Small sites                                                            |
| 46      | 1        | 8.9       | Land to South-West of Barrow & West of Whalley Road, Barrow – Parcel A |
| 135     | 1        | 6.03      | Land to South-West of Barrow & West of Whalley Road, Barrow – Parcel B |
| 21      | 1        | 1.22      | Land at Dogwood Lane, Barrow                                           |
| 6       | 1        | 0.79      | Land East of Clitheroe Road, Barrow                                    |
| 14      | 1        | 2.14      | Land Dale View, Billington                                             |
| 1       | 1        | 1.77      | Mills Way & Wolfs Fell Close, Chipping                                 |
| 82      | 1        | 5.2       | Henthorn Road, Clitheroe                                               |
| 12      | 1        | 1.54      | Land off Henthorn Road, Clitheroe                                      |
| 113     | 1        | 9.2       | Land off Waddington Road, Clitheroe                                    |
| 5       | 1        | 8.53      | Standen – Phase 1, Clitheroe                                           |
| 29      | 1        | 5.4       | Compass Drive & Northcote Park, Langho                                 |
| 1       | 1        | 0.56      | Cherry Drive, Brockhall Village, Old Langho                            |
| 1       | 1        | 0.41      | Land at Hillside, Brockhall Village, Old Langho                        |
| 55      | 1        | 3.4       | Chapel Hill, Hill Barn Drive, Meadow Head, Longridge                   |
| 4       | 1        | 5.35      | Chipping Lane – Phase 1, Longridge                                     |
| 15      | 1        | 6.28      | Land at Dilworth Lane, Longridge                                       |
| 171     | 1        | 26.2      | Land at Preston Road, Longridge                                        |
| 34      | 1        | 1.8       | Spout Farm, Preston Road, Longridge                                    |
| 2       | 1        | 0.58      | Little Dudlands Farm, Rimington Lane, Rimington                        |
| 4       | 1        | 0.73      | The Moorcock Inn, Slaidburn Road, Waddington                           |
| 8       | 1        | 1.9       | Oakhill College, Wiswell Lane, Whalley                                 |
| 188     | 1        | 5.8       | Land East of Clitheroe Road (Lawsonsteads). Whalley                    |
| 426     | 1        | 16.9      | Standen Phases 2, 3 & 4 – Land at Pendle Road, Clitheroe               |
| 16*     | 1        | 2.28      | Queen Mary Terrace, Calderstones, Whalley                              |
| 18      | 1        | 0.29      | Primrose Works, Primrose Road, Clitheroe                               |
| 152     | 1        | 10.5      | Land East of Chipping Lane, Phases 2 and 3                             |