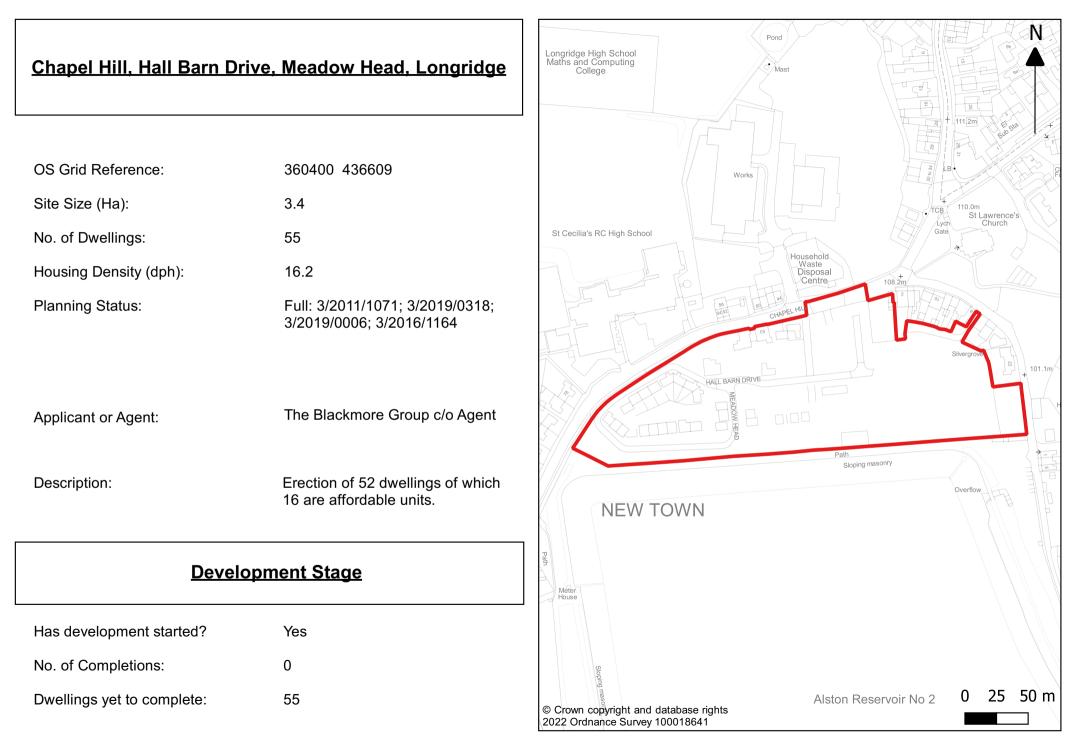

## SITES ON WHICH DEVELOPMENT HAS COMMENCED

| No Dwls | No sites | Area (Ha) | Location                                                               |
|---------|----------|-----------|------------------------------------------------------------------------|
| 88      | 32       | 3.13      | Small sites                                                            |
| 46      | 1        | 8.9       | Land to South-West of Barrow & West of Whalley Road, Barrow – Parcel A |
| 135     | 1        | 6.03      | Land to South-West of Barrow & West of Whalley Road, Barrow – Parcel B |
| 21      | 1        | 1.22      | Land at Dogwood Lane, Barrow                                           |
| 6       | 1        | 0.79      | Land East of Clitheroe Road, Barrow                                    |
| 14      | 1        | 2.14      | Land Dale View, Billington                                             |
| 1       | 1        | 1.77      | Mills Way & Wolfs Fell Close, Chipping                                 |
| 82      | 1        | 5.2       | Henthorn Road, Clitheroe                                               |
| 12      | 1        | 1.54      | Land off Henthorn Road, Clitheroe                                      |
| 113     | 1        | 9.2       | Land off Waddington Road, Clitheroe                                    |
| 5       | 1        | 8.53      | Standen – Phase 1, Clitheroe                                           |
| 29      | 1        | 5.4       | Compass Drive & Northcote Park, Langho                                 |
| 1       | 1        | 0.56      | Cherry Drive, Brockhall Village, Old Langho                            |
| 1       | 1        | 0.41      | Land at Hillside, Brockhall Village, Old Langho                        |
| 55      | 1        | 3.4       | Chapel Hill, Hill Barn Drive, Meadow Head, Longridge                   |
| 4       | 1        | 5.35      | Chipping Lane – Phase 1, Longridge                                     |
| 15      | 1        | 6.28      | Land at Dilworth Lane, Longridge                                       |
| 171     | 1        | 26.2      | Land at Preston Road, Longridge                                        |
| 34      | 1        | 1.8       | Spout Farm, Preston Road, Longridge                                    |
| 2       | 1        | 0.58      | Little Dudlands Farm, Rimington Lane, Rimington                        |
| 4       | 1        | 0.73      | The Moorcock Inn, Slaidburn Road, Waddington                           |
| 8       | 1        | 1.9       | Oakhill College, Wiswell Lane, Whalley                                 |
| 188     | 1        | 5.8       | Land East of Clitheroe Road (Lawsonsteads). Whalley                    |
| 426     | 1        | 16.9      | Standen Phases 2, 3 & 4 – Land at Pendle Road, Clitheroe               |
| 16*     | 1        | 2.28      | Queen Mary Terrace, Calderstones, Whalley                              |
| 18      | 1        | 0.29      | Primrose Works, Primrose Road, Clitheroe                               |
| 152     | 1        | 10.5      | Land East of Chipping Lane, Phases 2 and 3                             |