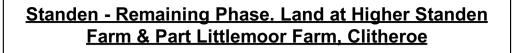

| OS Grid Reference:     | 374577 440624                               |
|------------------------|---------------------------------------------|
| Site Size (Ha):        | 36.7                                        |
| No. of Dwellings:      | 386                                         |
| Housing Density (dph): | 10.5                                        |
| Planning Status:       | Outline: 3/2012/0942; V.O.C:<br>3/2015/0895 |
|                        |                                             |

Applicant or Agent:

The trustees of the Standen estate.

Description:

Erection of 386 dwellings.

| Has development started?   | No  |
|----------------------------|-----|
| No. of Completions:        | 0   |
| Dwellings yet to complete: | 386 |