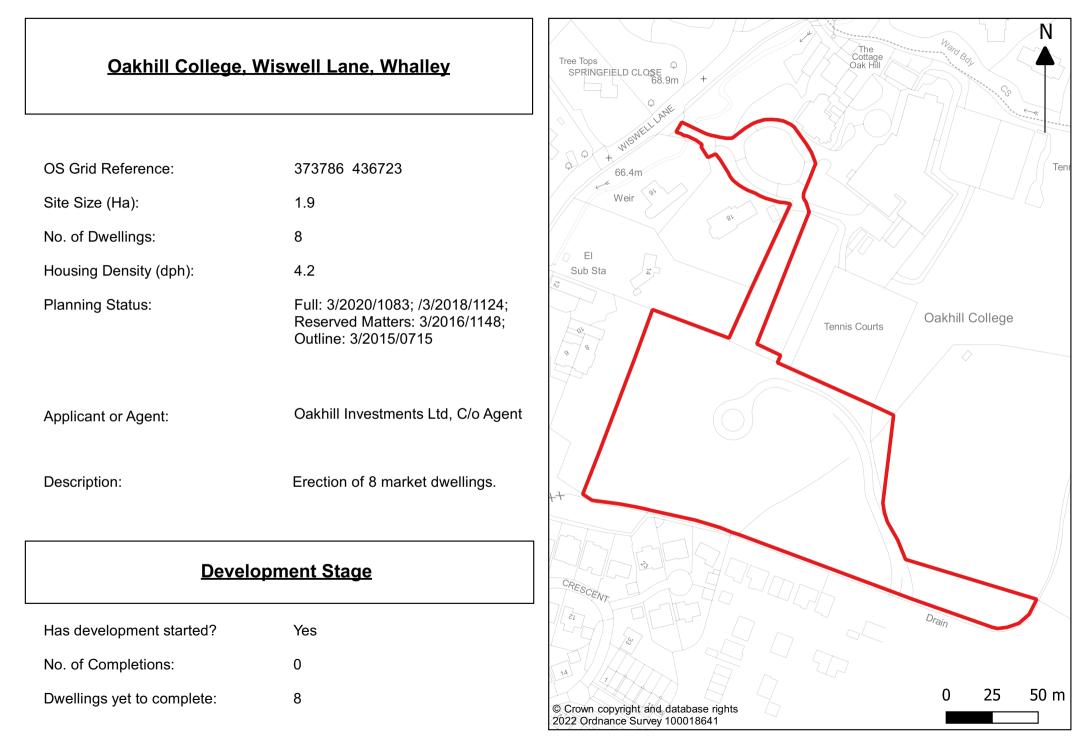

## SITES ON WHICH DEVELOPMENT HAS COMMENCED

| No Dwls | No sites | Area (Ha) | Location                                                               |
|---------|----------|-----------|------------------------------------------------------------------------|
| 88      | 32       | 3.13      | Small sites                                                            |
| 46      | 1        | 8.9       | Land to South-West of Barrow & West of Whalley Road, Barrow – Parcel A |
| 135     | 1        | 6.03      | Land to South-West of Barrow & West of Whalley Road, Barrow – Parcel B |
| 21      | 1        | 1.22      | Land at Dogwood Lane, Barrow                                           |
| 6       | 1        | 0.79      | Land East of Clitheroe Road, Barrow                                    |
| 14      | 1        | 2.14      | Land Dale View, Billington                                             |
| 1       | 1        | 1.77      | Mills Way & Wolfs Fell Close, Chipping                                 |
| 82      | 1        | 5.2       | Henthorn Road, Clitheroe                                               |
| 12      | 1        | 1.54      | Land off Henthorn Road, Clitheroe                                      |
| 113     | 1        | 9.2       | Land off Waddington Road, Clitheroe                                    |
| 5       | 1        | 8.53      | Standen – Phase 1, Clitheroe                                           |
| 29      | 1        | 5.4       | Compass Drive & Northcote Park, Langho                                 |
| 1       | 1        | 0.56      | Cherry Drive, Brockhall Village, Old Langho                            |
| 1       | 1        | 0.41      | Land at Hillside, Brockhall Village, Old Langho                        |
| 55      | 1        | 3.4       | Chapel Hill, Hill Barn Drive, Meadow Head, Longridge                   |
| 4       | 1        | 5.35      | Chipping Lane – Phase 1, Longridge                                     |
| 15      | 1        | 6.28      | Land at Dilworth Lane, Longridge                                       |
| 171     | 1        | 26.2      | Land at Preston Road, Longridge                                        |
| 34      | 1        | 1.8       | Spout Farm, Preston Road, Longridge                                    |
| 2       | 1        | 0.58      | Little Dudlands Farm, Rimington Lane, Rimington                        |
| 4       | 1        | 0.73      | The Moorcock Inn, Slaidburn Road, Waddington                           |
| 8       | 1        | 1.9       | Oakhill College, Wiswell Lane, Whalley                                 |
| 188     | 1        | 5.8       | Land East of Clitheroe Road (Lawsonsteads). Whalley                    |
| 426     | 1        | 16.9      | Standen Phases 2, 3 & 4 – Land at Pendle Road, Clitheroe               |
| 16*     | 1        | 2.28      | Queen Mary Terrace, Calderstones, Whalley                              |
| 18      | 1        | 0.29      | Primrose Works, Primrose Road, Clitheroe                               |
| 152     | 1        | 10.5      | Land East of Chipping Lane, Phases 2 and 3                             |