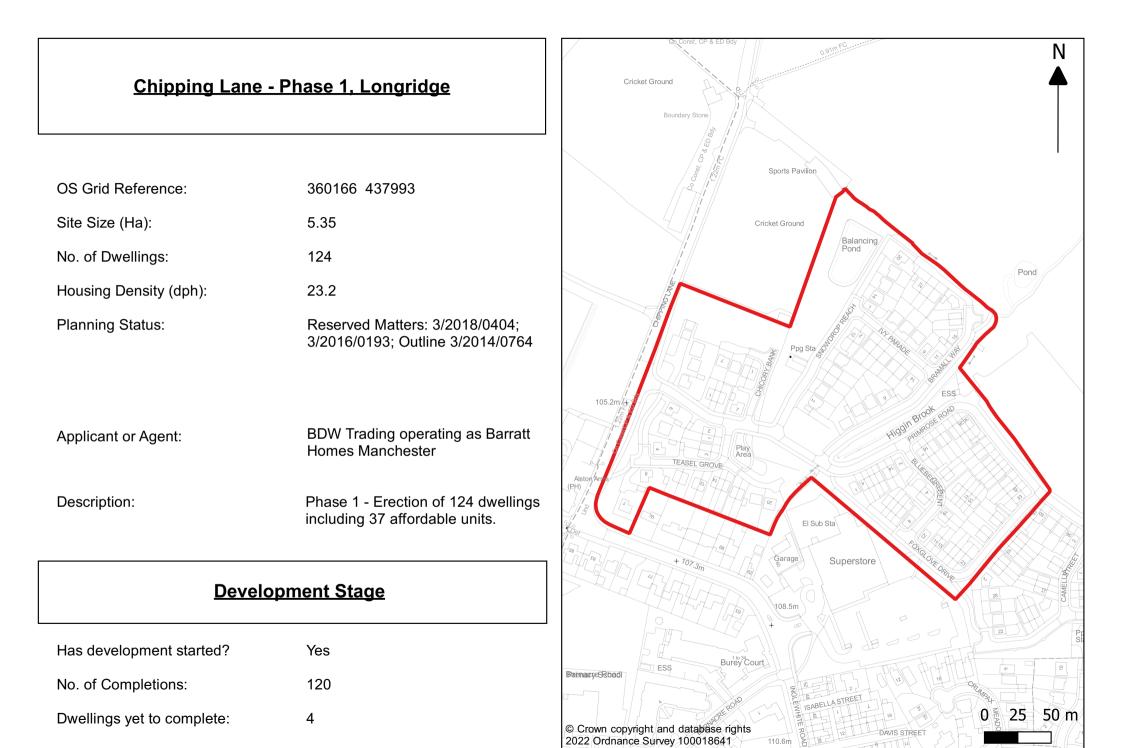

### Land East of Chipping Lane, Longridge Phases 2 & 3

| OS Grid Reference:     | 360485 437953                                              |
|------------------------|------------------------------------------------------------|
| Site Size (Ha):        | 10.5                                                       |
| No. of Dwellings:      | 193                                                        |
| Housing Density (dph): | 18.3                                                       |
| Planning Status:       | Reserved Matters: 3/2018/0975;<br>3/2018/0404; 3/2016/0193 |

Applicant or Agent:

BDW Trading Ltd

Description:

Erection of 193 dwellings including 58 affordable units.

| Has development started?   | Yes |
|----------------------------|-----|
| No. of Completions:        | 41  |
| Dwellings yet to complete: | 152 |