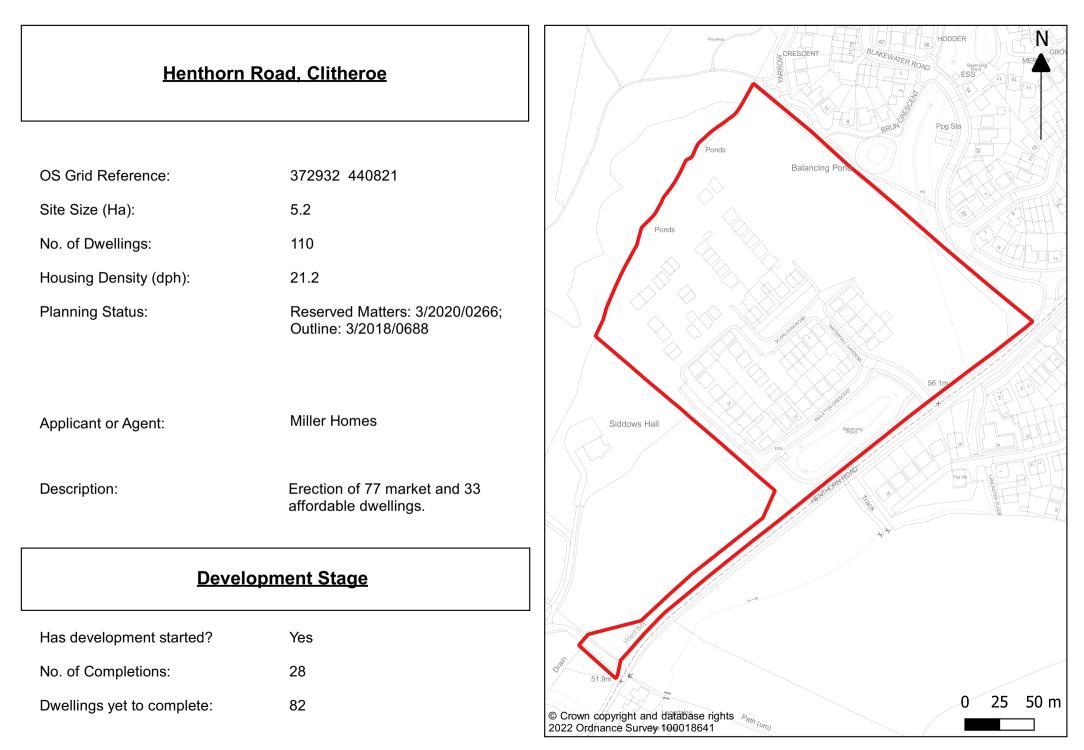

## SITES ON WHICH DEVELOPMENT HAS COMMENCED

| No Dwls | No sites | Area (Ha) | Location                                                               |
|---------|----------|-----------|------------------------------------------------------------------------|
| 88      | 32       | 3.13      | Small sites                                                            |
| 46      | 1        | 8.9       | Land to South-West of Barrow & West of Whalley Road, Barrow – Parcel A |
| 135     | 1        | 6.03      | Land to South-West of Barrow & West of Whalley Road, Barrow – Parcel B |
| 21      | 1        | 1.22      | Land at Dogwood Lane, Barrow                                           |
| 6       | 1        | 0.79      | Land East of Clitheroe Road, Barrow                                    |
| 14      | 1        | 2.14      | Land Dale View, Billington                                             |
| 1       | 1        | 1.77      | Mills Way & Wolfs Fell Close, Chipping                                 |
| 82      | 1        | 5.2       | Henthorn Road, Clitheroe                                               |
| 12      | 1        | 1.54      | Land off Henthorn Road, Clitheroe                                      |
| 113     | 1        | 9.2       | Land off Waddington Road, Clitheroe                                    |
| 5       | 1        | 8.53      | Standen – Phase 1, Clitheroe                                           |
| 29      | 1        | 5.4       | Compass Drive & Northcote Park, Langho                                 |
| 1       | 1        | 0.56      | Cherry Drive, Brockhall Village, Old Langho                            |
| 1       | 1        | 0.41      | Land at Hillside, Brockhall Village, Old Langho                        |
| 55      | 1        | 3.4       | Chapel Hill, Hill Barn Drive, Meadow Head, Longridge                   |
| 4       | 1        | 5.35      | Chipping Lane – Phase 1, Longridge                                     |
| 15      | 1        | 6.28      | Land at Dilworth Lane, Longridge                                       |
| 171     | 1        | 26.2      | Land at Preston Road, Longridge                                        |
| 34      | 1        | 1.8       | Spout Farm, Preston Road, Longridge                                    |
| 2       | 1        | 0.58      | Little Dudlands Farm, Rimington Lane, Rimington                        |
| 4       | 1        | 0.73      | The Moorcock Inn, Slaidburn Road, Waddington                           |
| 8       | 1        | 1.9       | Oakhill College, Wiswell Lane, Whalley                                 |
| 188     | 1        | 5.8       | Land East of Clitheroe Road (Lawsonsteads). Whalley                    |
| 426     | 1        | 16.9      | Standen Phases 2, 3 & 4 – Land at Pendle Road, Clitheroe               |
| 16*     | 1        | 2.28      | Queen Mary Terrace, Calderstones, Whalley                              |
| 18      | 1        | 0.29      | Primrose Works, Primrose Road, Clitheroe                               |
| 152     | 1        | 10.5      | Land East of Chipping Lane, Phases 2 and 3                             |