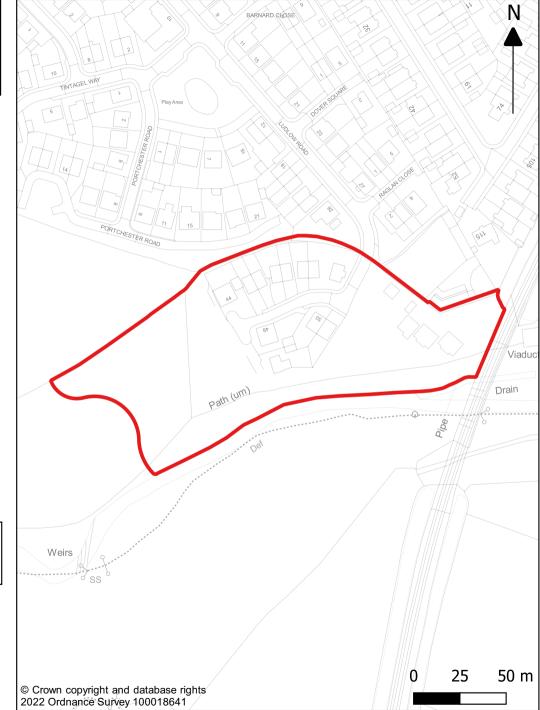

# Land off Waddington Road, Clitheroe

| OS Grid Reference:     | 373875 442211                                          |
|------------------------|--------------------------------------------------------|
| Site Size (Ha):        | 9.2                                                    |
| No. of Dwellings:      | 208                                                    |
| Housing Density (dph): | 22.6                                                   |
| Planning Status:       | Reserved Matters: 3/2018/0181;<br>Outline: 3/2014/0597 |

Applicant or Agent:

Barratt & David Wilson Homes NW

Description:

Erection of 208 dwellings including 62 affordable units.

| Has development started?   | Yes |
|----------------------------|-----|
| No. of Completions:        | 95  |
| Dwellings yet to complete: | 113 |