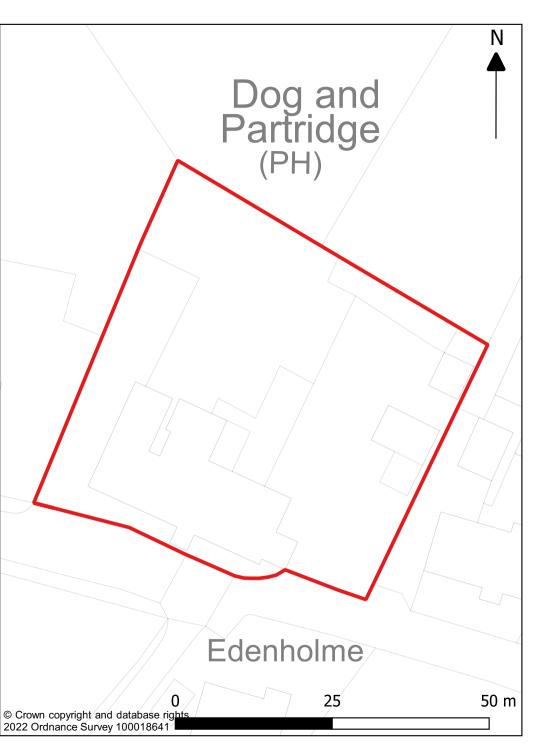

#### Dog and Partridge, Hesketh Lane, Chipping

| OS Grid Reference:     | 361879 441329     |
|------------------------|-------------------|
| Site Size (Ha):        | 0.28              |
| No. of Dwellings:      | 12                |
| Housing Density (dph): | 42.8              |
| Planning Status:       | Full: 3/2018/0786 |

Applicant or Agent:

Mr Barr, Dog and Partridge, Chipping

Description:

Conversion of restaurant to create 12 apartments and 4 holiday lets.

| Has development started?   | No |
|----------------------------|----|
| No. of Completions:        | 0  |
| Dwellings yet to complete: | 12 |