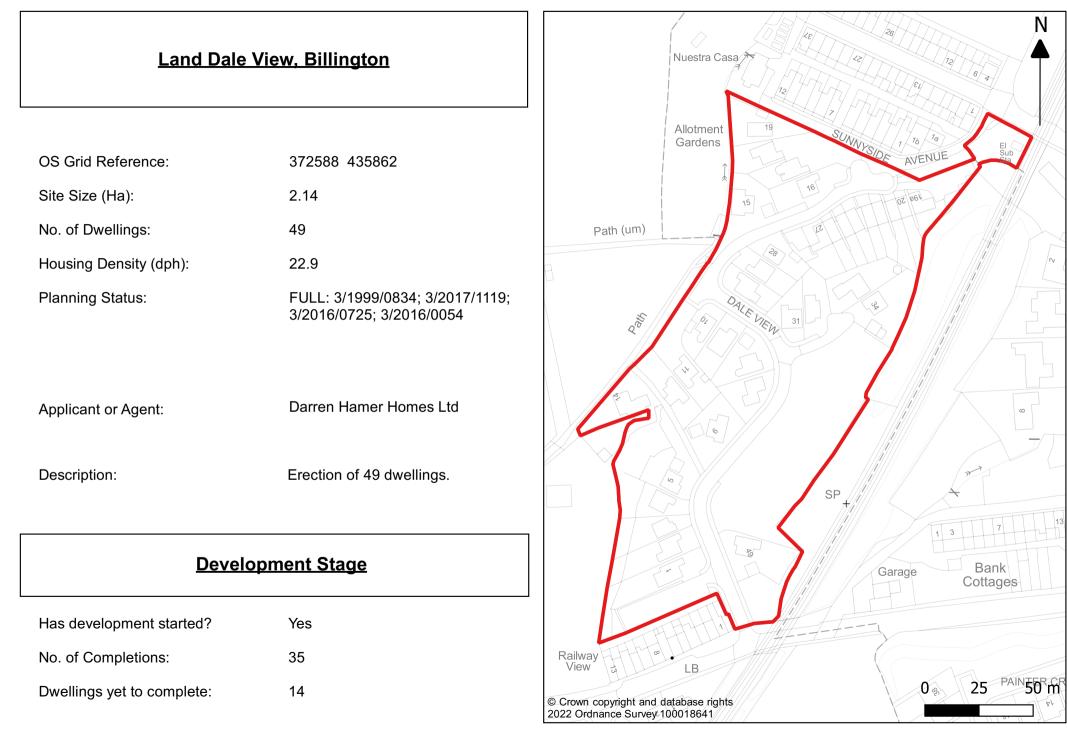

## SITES ON WHICH DEVELOPMENT HAS COMMENCED

| No Dwls | No sites | Area (Ha) | Location                                                               |
|---------|----------|-----------|------------------------------------------------------------------------|
| 88      | 32       | 3.13      | Small sites                                                            |
| 46      | 1        | 8.9       | Land to South-West of Barrow & West of Whalley Road, Barrow – Parcel A |
| 135     | 1        | 6.03      | Land to South-West of Barrow & West of Whalley Road, Barrow – Parcel B |
| 21      | 1        | 1.22      | Land at Dogwood Lane, Barrow                                           |
| 6       | 1        | 0.79      | Land East of Clitheroe Road, Barrow                                    |
| 14      | 1        | 2.14      | Land Dale View, Billington                                             |
| 1       | 1        | 1.77      | Mills Way & Wolfs Fell Close, Chipping                                 |
| 82      | 1        | 5.2       | Henthorn Road, Clitheroe                                               |
| 12      | 1        | 1.54      | Land off Henthorn Road, Clitheroe                                      |
| 113     | 1        | 9.2       | Land off Waddington Road, Clitheroe                                    |
| 5       | 1        | 8.53      | Standen – Phase 1, Clitheroe                                           |
| 29      | 1        | 5.4       | Compass Drive & Northcote Park, Langho                                 |
| 1       | 1        | 0.56      | Cherry Drive, Brockhall Village, Old Langho                            |
| 1       | 1        | 0.41      | Land at Hillside, Brockhall Village, Old Langho                        |
| 55      | 1        | 3.4       | Chapel Hill, Hill Barn Drive, Meadow Head, Longridge                   |
| 4       | 1        | 5.35      | Chipping Lane – Phase 1, Longridge                                     |
| 15      | 1        | 6.28      | Land at Dilworth Lane, Longridge                                       |
| 171     | 1        | 26.2      | Land at Preston Road, Longridge                                        |
| 34      | 1        | 1.8       | Spout Farm, Preston Road, Longridge                                    |
| 2       | 1        | 0.58      | Little Dudlands Farm, Rimington Lane, Rimington                        |
| 4       | 1        | 0.73      | The Moorcock Inn, Slaidburn Road, Waddington                           |
| 8       | 1        | 1.9       | Oakhill College, Wiswell Lane, Whalley                                 |
| 188     | 1        | 5.8       | Land East of Clitheroe Road (Lawsonsteads). Whalley                    |
| 426     | 1        | 16.9      | Standen Phases 2, 3 & 4 – Land at Pendle Road, Clitheroe               |
| 16*     | 1        | 2.28      | Queen Mary Terrace, Calderstones, Whalley                              |
| 18      | 1        | 0.29      | Primrose Works, Primrose Road, Clitheroe                               |
| 152     | 1        | 10.5      | Land East of Chipping Lane, Phases 2 and 3                             |