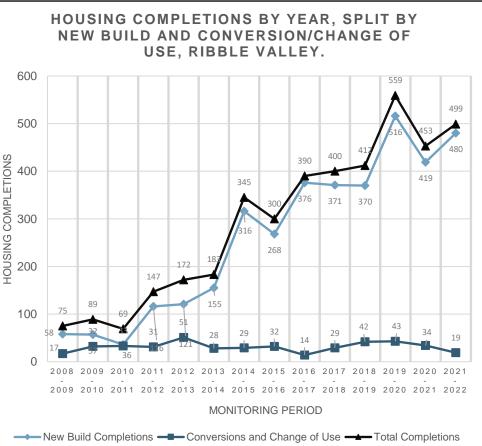

Marshall Scott – Chief Executive

2. The following table and graph present build rates from the 1<sup>st</sup> of April 2008 to 31<sup>st</sup> March 2022 within the Ribble Valley, split between new build and conversions/changes of use.

| Monitoring<br>Period | New Build<br>Completions | Conversions<br>and Change<br>of Use | Total<br>Completions |            |
|----------------------|--------------------------|-------------------------------------|----------------------|------------|
| 1/4/08 – 31/3/09     | 58                       | 17                                  | 75                   | 600        |
| 1/4/09 - 31/3/10     | 57                       | 32                                  | 89                   | 500        |
| 1/4/10 – 31/3/11     | 36                       | 33                                  | 69                   |            |
| 1/4/11 – 31/3/12     | 116                      | 31                                  | 147                  | SN01400    |
| 1/4/12 - 31/3/13     | 121                      | 51                                  | 172                  | APLET      |
| 1/4/13 – 31/3/14     | 155                      | 28                                  | 183                  | Ö 300      |
| 1/4/14 – 31/3/15     | 316                      | 29                                  | 345                  | ONIS       |
| 1/4/15 – 31/3/16     | 268                      | 32                                  | 300                  | 지 200<br>위 |
| 1/4/16 - 31/3/17     | 376                      | 14                                  | 390                  | 100        |
| 1/4/17 – 31/3/18     | 371                      | 29                                  | 400                  | 58         |
| 1/4/18 – 31/3/19     | 370                      | 42                                  | 412                  | 0          |
| 1/4/19 / 31/3/20     | 516                      | 43                                  | 559                  | 2          |
| 1/4/20 - 31/3/21     | 419                      | 34                                  | 453                  |            |
| 1/4/21 – 31/3/22     | 480                      | 19                                  | 499                  | Ne         |