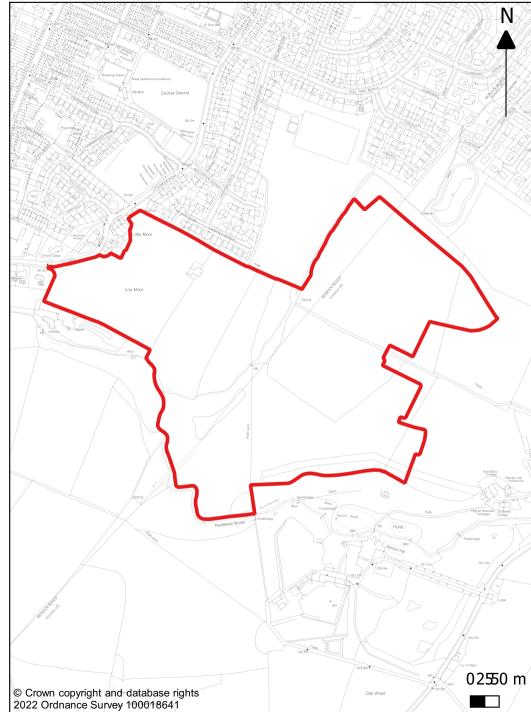

#### Primrose Works, Primrose Road, Clitheroe

| OS Grid Reference:     | 373718 440752                            |
|------------------------|------------------------------------------|
| Site Size (Ha):        | 0.29                                     |
| No. of Dwellings:      | 25                                       |
| Housing Density (dph): | 86.2                                     |
| Planning Status:       | Full: 3/2019/0954; D.O.C:<br>3/2020/0210 |

Applicant or Agent:

**Ribble Valley Property Ltd** 

Description:

Erection of 25 market dwellings.

| Has development started?   | Yes |
|----------------------------|-----|
| No. of Completions:        | 7   |
| Dwellings yet to complete: | 18  |